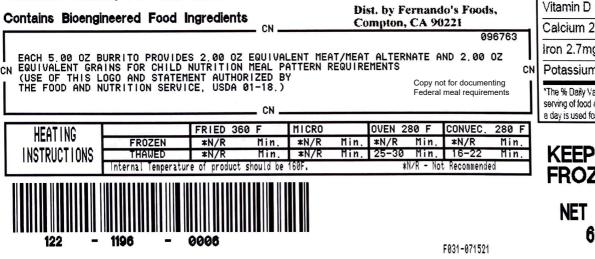

## CONTAINS WHEAT, SOY AND MILK.

| Nutrition Fa                                                                                                                          | icts          |
|---------------------------------------------------------------------------------------------------------------------------------------|---------------|
| 60 servings per contain                                                                                                               | er            |
| Serving size 1 Burrit                                                                                                                 | o (142g)      |
| Amount per serving                                                                                                                    |               |
|                                                                                                                                       | 00            |
| Calories 3                                                                                                                            | <u>UU</u>     |
| % Dai                                                                                                                                 | ly Value*     |
| Total Fat 11g                                                                                                                         | 14%           |
| Saturated Fat 6g                                                                                                                      | 30%           |
| Trans Fat 0g                                                                                                                          |               |
| Cholesterol 30mg                                                                                                                      | 10%           |
| Sodium 710mg                                                                                                                          | 31%           |
| Total Carbohydrate 3                                                                                                                  | 3g <b>12%</b> |
| Dietary Fiber 4g                                                                                                                      | 14%           |
| Total Sugars 3g                                                                                                                       |               |
| Includes <1g Added Su                                                                                                                 | gars 0%       |
| Protein 17g                                                                                                                           |               |
|                                                                                                                                       |               |
| Vitamin D 0mcg                                                                                                                        | 0%            |
| Calcium 220mg                                                                                                                         | 15%           |
| Iron 2.7mg                                                                                                                            | 15%           |
| Potassium 390mg                                                                                                                       | 8%            |
| *The % Daily Value tells you how much a<br>serving of food contributes to a daily diet<br>a day is used for general nutrition advice. |               |

NET WT. 18.75 LBS. 60 CT/5.00 OZ.