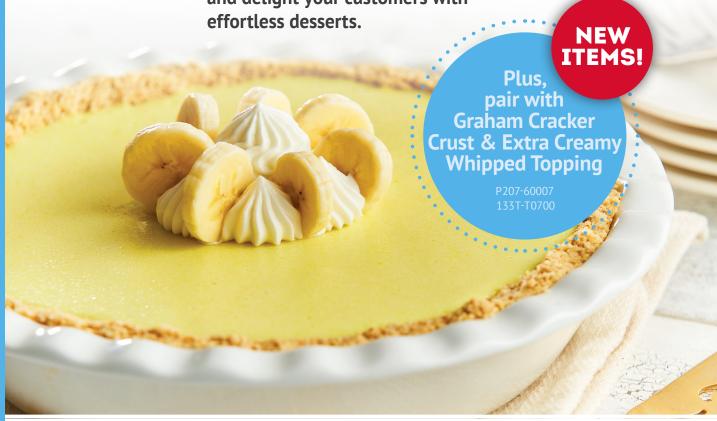

# COMPLETE DESSERT MENU Vuleash the Passibilities

Try as a layer in cakes, cookies and parfaits or fill in tarts, donuts and cannoli. Evolve your menu and delight your customers with

# BANANA

Ingredients: Sugar, Dextrose, Corn Starch, Bakers Cheese (Nonfat Milk Solids, Lactic Acid, Cultures), Nonfat Dry Milk, Cream Blend (Cream, Whey Protein Concentrate, Whey, Sodium Aluminosilicate), Palm Kernel Oil, Corn Syrup Solids, Cream Cheese Powder [Cream Cheese (Milk, Cheese Culture, Salt, Carob Bean Gum), Nonfat Milk], Contains 2% Or Less Of Each Of The Following: Natural Flavor, Propylene Glycol Monostearate, Sodium Caseinate, Acetylated Monoglycerides, Salt, Tetrasodium Pyrophosphate, Mono & Diglycerides, Microcrystalline Cellulose, Cellulose Gum, Stabilizer Blend (Xanthan Gum, Carrageenan), Turmeric Extract (Color).

### EXTRA CREAMY

Whipped Topping Mix 133T-T0700 **DOT Code: 736059** 

Ingredients: Dextrose, Sugar, Whey, Palm Kernel Oil, Corn Syrup Solids, Whey Protein Concentrate, Contains 2% Or Less Of Each Of The Following: Propylene Glycol Monostearate, Sodium Caseinate, Acetylated Monoglycerides. Gum Blend (Xanthan Gum, Carrageenan), Natural Flavor, Mono & Diglycerides, Microcrystalline Cellulose, Cellulose Gum.