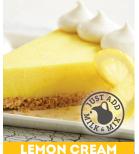

Contains Milk

Qty: 12 / 9.88 oz pouches

Ingredients: Sugar, Dextrose, Corn Starch, Palm Kernel Oil, Corn Syrup Solids, Bakers Cheese (Nonfat Milk Solids, Lactic Acid, Cultures), Lemon Juice Powder (Corn Syrup, Lemon Juice, Lemon Oil), Cream Cheese Powder [Cream Cheese (Milk, Cheese Culture, Salt, Carob Bean Gum), Nonfat Milk], Contains 2% Or Less Of Each Of The Following: Propylene Glycol Monostearate, Sodium Caseinate, Acetylated Monoglycerides, Salt, Tetrasodium Pyrophosphate, Turmeric Powder (Color), Mono & Diglycerides, Microcrystalline Cellulose, Cellulose Gum, Stabilizer Blend (Xanthan Gum, Carrageenan).