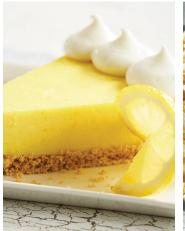

Contains Milk

Qty: 12 / 9.88 oz pouches

Ingredients: Sugar, Dextrose, Corn Starch, Palm Kernel Oil, Corn Syrup Solids, Bakers Cheese (Nonfat Milk Solids, Lactic Acid, Cultures), Lemon Juice Powder (Corn Syrup, Lemon Juice, Lemon Oil), Cream Cheese Powder [Cream Cheese (Milk, Cheese Culture, Salt, Carob Bean Gum), Nonfat Milk], Contains 2% Or Less Of Each Of The Following: Propylene Glycol Monostearate, Sodium Caseinate, Acetylated Monoglycerides, Salt, Tetrasodium Pyrophosphate, Turmeric Powder (Color), Mono & Diglycerides, Microcrystalline Cellulose, Cellulose Gum, Stabilizer Blend (Xanthan Gum, Carrageenan).