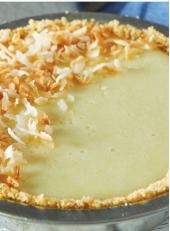

### KEY LIME

Ingredients: Sugar, Dextrose, Nonfat Dry Milk, Corn Starch, Bakers Cheese (Nonfat Milk Solids, Lactic Acid, Cultures), Palm Kernel Oil, Corn Syrup Solids, Lime Juice Powder (Maltodextrin, Lime Juice Solids, Lime Oil), Cream Cheese Powder [Cream Cheese (Milk, Cheese Culture, Salt, Carob Bean Gum), Nonfat Milk], Contains 2% Or Less Of Each Of The Following: Citric Acid, Natural Flavor, Propylene Glycol Monostearate, Sodium Caseinate, Acetylated Monoglycerides, Salt, Tetrasodium Phosphate, Mono & Diglycerides, Microcrystalline Cellulose, Cellulose Gum, Stabilizer Blend (Xanthan Gum, Carrageenan), Turmeric Extract (Color).