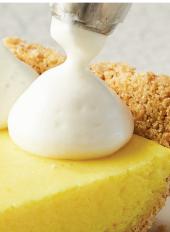

Contains Milk

**Qty:** 12 / 9.88 oz pouches

Flavored Cream Pie Filling Mix 134T-T0700 **DOT Code: 736060** 

Ingredients: Sugar, Dextrose, Cream Blend (Cream, Whey Protein Concentrate, Whey), Corn Starch, Bakers Cheese (Nonfat Milk Solids, Lactic Acid, Cultures). Palm Kernel Oil, Nonfat Dry Milk, Corn Syrup Solids, Natural Flavor. Cream Cheese Powder [Cream Cheese (Milk, Cheese Culture, Salt, Carob Bean Gum), Nonfat Milk], Contains 2% Or Less Of Each Of The Following: Propylene Glycol Monostearate, Sodium Caseinate, Acetylated Monoglycerides, Salt, Tetrasodium Pyrophosphate, Mono & Diglycerides, Microcrystalline Cellulose, Cellulose Gum.

### EXTRA CREAMY

Whipped Topping Mix 133T-T0700 **DOT Code: 736059** 

Ingredients: Dextrose, Sugar, Whey, Palm Kernel Oil, Corn Syrup Solids, Whey Protein Concentrate, Contains 2% Or Less Of Each Of The Following: Propylene Glycol Monostearate, Sodium Caseinate, Acetylated Monoglycerides. Gum Blend (Xanthan Gum, Carrageenan), Natural Flavor, Mono & Diglycerides, Microcrystalline Cellulose, Cellulose Gum.