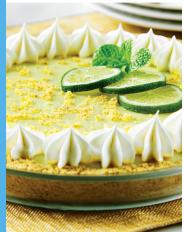

### KEY LIME

Ingredients: Sugar, Dextrose, Nonfat Dry Milk, Corn Starch, Bakers Cheese (Nonfat Milk Solids, Lactic Acid, Cultures), Palm Kernel Oil, Corn Syrup Solids, Lime Juice Powder (Maltodextrin, Lime Juice Solids, Lime Oil), Cream Cheese Powder [Cream Cheese (Milk, Cheese Culture, Salt, Carob Bean Gum), Nonfat Milk], Contains 2% Or Less Of Each Of The Following: Citric Acid, Natural Flavor, Propylene Glycol Monostearate, Sodium Caseinate, Acetylated Monoglycerides, Salt, Tetrasodium Phosphate, Mono & Diglycerides, Microcrystalline Cellulose, Cellulose Gum, Stabilizer Blend (Xanthan Gum, Carrageenan), Turmeric Extract (Color).