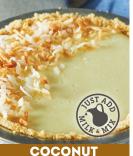

### EXTRA CREAMY

Whipped Topping Mix 133T-T0700 **DOT Code: 736059** 

Ingredients: Dextrose, Sugar, Whey, Palm Kernel Oil, Corn Syrup Solids, Whey Protein Concentrate, Contains 2% Or Less Of Each Of The Following: Propylene Glycol Monostearate, Sodium Caseinate, Acetylated Monoglycerides. Gum Blend (Xanthan Gum, Carrageenan), Natural Flavor, Mono & Diglycerides, Microcrystalline Cellulose, Cellulose Gum.