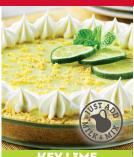

### KEY LIME

Ingredients: Sugar, Dextrose, Nonfat Dry Milk, Corn Starch, Bakers Cheese (Nonfat Milk Solids, Lactic Acid, Cultures), Palm Kernel Oil, Corn Syrup Solids, Lime Juice Powder (Maltodextrin, Lime Juice Solids, Lime Oil), Cream Cheese Powder [Cream Cheese (Milk, Cheese Culture, Salt, Carob Bean Gum), Nonfat Milk], Contains 2% Or Less Of Each Of The Following: Citric Acid, Natural Flavor, Propylene Glycol Monostearate, Sodium Caseinate, Acetylated Monoglycerides, Salt, Tetrasodium Phosphate, Mono & Diglycerides, Microcrystalline Cellulose, Cellulose Gum, Stabilizer Blend (Xanthan Gum, Carrageenan), Turmeric Extract (Color).