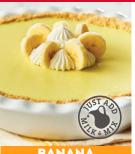

# BANANA

Ingredients: Sugar, Dextrose, Corn Starch, Bakers Cheese (Nonfat Milk Solids, Lactic Acid, Cultures), Nonfat Dry Milk, Cream Blend (Cream, Whey Protein Concentrate, Whey, Sodium Aluminosilicate), Palm Kernel Oil, Corn Syrup Solids, Cream Cheese Powder [Cream Cheese (Milk, Cheese Culture, Salt, Carob Bean Gum), Nonfat Milk], Contains 2% Or Less Of Each Of The Following: Natural Flavor, Propylene Glycol Monostearate, Sodium Caseinate, Acetylated Monoglycerides, Salt, Tetrasodium Pyrophosphate, Mono & Diglycerides, Microcrystalline Cellulose, Cellulose Gum, Stabilizer Blend (Xanthan Gum, Carrageenan), Turmeric Extract (Color).