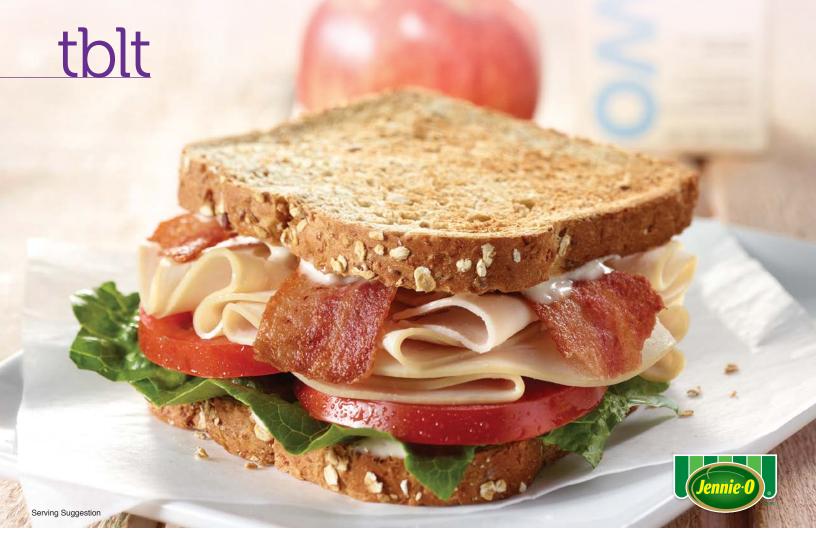

portion size: 1 whole sandwich

| Ingredients                                                                               | 50 Servings |              | 100 Servings |                   | D                                                                                                                                                              |  |
|-------------------------------------------------------------------------------------------|-------------|--------------|--------------|-------------------|----------------------------------------------------------------------------------------------------------------------------------------------------------------|--|
|                                                                                           | Measure     | Weight       | Measure      | Weight            | Directions                                                                                                                                                     |  |
| Bread, sandwich, whole grain                                                              | 100 slices  |              | 200 slices   |                   | 1. Build sandwiches. Open and lay out the bread.                                                                                                               |  |
| Ranch dressing, low fat                                                                   | 1 qt.       |              | 2 qt.        |                   | <ol> <li>For each sandwich, spread 1 tbsp. ranch on bottom slice of bread.</li> <li>Fold 6 slices turkey breast and place on bottom slice of bread.</li> </ol> |  |
| JENNIE-O® All Natural Oven Roasted<br>Sliced Turkey Breast, #2318-18, thawed              |             | 9 lbs. 6 oz. |              | 18 lbs.<br>12 oz. |                                                                                                                                                                |  |
| JENNIE-O® Premium PERFECT SLICE™<br>Fully Cooked Crispy Turkey Bacon,<br>#2711-06, thawed |             | 1 lb. 2 oz.  |              | 2 lbs. 4 oz.      | Next place 2 slices turkey bacon on top of turkey.  4. Top meat with ¼ c. green leaf lettuce and 2-3 tomato slices. Finish with a second slice of bread.       |  |
| Green leaf lettuce, washed, RTU                                                           |             | 2 lbs.       |              | 4 lbs.            | 5. Hold at 41°F until serving. Cut in half to serve.                                                                                                           |  |
| Tomatoes, fresh, sliced, 1/8"                                                             |             | 3 lbs.       |              | 6 lbs.            |                                                                                                                                                                |  |