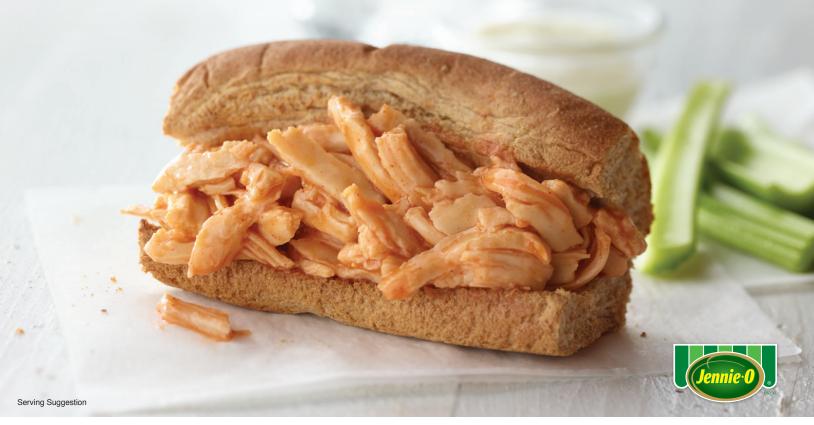

## hot buffalo turkey sandwich

## hot buffalo turkey sandwich

portion size: 1 sandwich

|                                                      | 50 Servings    |        | 100 Servings   |         | Directions                                                                                                                                                                                                                                                               |  |
|------------------------------------------------------|----------------|--------|----------------|---------|--------------------------------------------------------------------------------------------------------------------------------------------------------------------------------------------------------------------------------------------------------------------------|--|
| Ingredients                                          | Measure Weight |        | Measure Weight |         |                                                                                                                                                                                                                                                                          |  |
| Butter, unsalted                                     |                | 5 oz.  |                | 10 oz.  | Melt butter. Stir in hot sauce, vinegar, Worcestershire, and garlic.     Use 2" deep hotel pans. Divide turkey by placing 4 lbs. in each pan. Break up any large pieces.                                                                                                 |  |
| Hot sauce, red cayenne pepper                        | 1 ¼ c.         |        | 2 ½ c.         |         |                                                                                                                                                                                                                                                                          |  |
| Vinegar, distilled                                   | 2½ tbsp.       |        | 5 tbsp.        |         |                                                                                                                                                                                                                                                                          |  |
| Worcestershire sauce                                 | 2 tbsp.        |        | 1/4 C.         |         | Divide hot sauce mixture evenly among pans and mix with turkey.                                                                                                                                                                                                          |  |
| Garlic, granulated                                   | 1 tsp.         |        | 2 tsp.         |         | <ul> <li>4. Heat pans of turkey in a 350° F oven to reach an internal temperature of 165° F as measured by a meat thermometer.</li> <li>5. Portion ½ c. (#8 scoop) of seasoned turkey onto each roll.</li> <li>6. Serve with 1 oz. portion of ranch dressing.</li> </ul> |  |
| JENNIE-O® Shredded Turkey Breast,<br>#220120, thawed |                | 8 lbs. |                | 16 lbs. |                                                                                                                                                                                                                                                                          |  |
| Whole grain hoagie roll, 4"                          | 50 ea.         |        | 100 ea.        |         |                                                                                                                                                                                                                                                                          |  |
| Ranch dressing, reduced fat                          | 1 qt. 2 ½ c.   |        | 3 qt. 1 c.     |         |                                                                                                                                                                                                                                                                          |  |