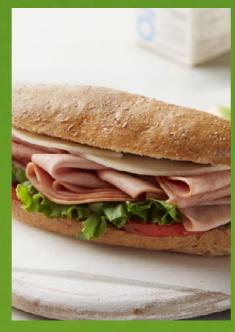

**VARIETIES** 

WAYS TO SERVE

**STUDENT FAVORITES: PRE-SLICED SANDWICH MEATS** 

INTRO

STUDENT FAVORITES

PRE-SLICED SANDWICH MEATS

NEW
JENNIE-O® GOs™
PRODUCTS

VIDEO INSPIRATION

## building tasty bites

- Pre-sliced and consistent weight
- All Natural\* options available
- No artificial ingredients or flavorings
- Multiple flavor varieties
- Reduced sodium options available

### delicious any way you slice it

- All Natural\* Oven Roasted Sliced Turkey Breast #231818
- All Natural\* Smoked Sliced Turkey Breast #231918
- All Natural\* Reduced Sodium Sliced Turkey Pastrami #263418
- All Natural\* Reduced Sodium Sliced Turkey Salami (non-MST) #263118
- All Natural\* Reduced Sodium Sliced Turkey Bologna (non-MST) #263018
- All Natural\* Reduced Sodium Uncured Sliced Turkey Ham #256818
- Sliced Turkey Ham #2565
- Sliced Oven Roasted Turkey Breast with White Meat #2099
- Sliced Turkey Combo Pack #2095
- Sliced Italian Turkey Combo Pack #209612