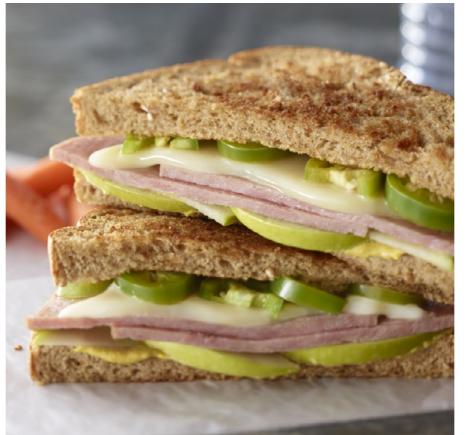

**VARIETIES** 

WAYS TO SERVE

**STUDENT FAVORITES: PRE-SLICED SANDWICH MEATS** 

INTRO

STUDENT FAVORITES

PRE-SLICED SANDWICH MEATS

NEW
JENNIE-O® GOs™
PRODUCTS

VIDEO INSPIRATION

## building tasty bites

- Pre-sliced and consistent weight
- All Natural\* options available
- No artificial ingredients or flavorings
- Multiple flavor varieties
- Reduced sodium options available

### delicious any way you slice it

- All Natural\* Oven Roasted Sliced Turkey Breast #231818
- All Natural\* Smoked Sliced Turkey Breast #231918
- All Natural\* Reduced Sodium Sliced Turkey Pastrami #263418
- All Natural\* Reduced Sodium Sliced Turkey Salami (non-MST) #263118
- All Natural\* Reduced Sodium Sliced Turkey Bologna (non-MST) #263018
- All Natural\* Reduced Sodium Uncured Sliced Turkey Ham #256818
- Sliced Turkey Ham #2565
- Sliced Oven Roasted Turkey Breast with White Meat #2099
- Sliced Turkey Combo Pack #2095
- Sliced Italian Turkey Combo Pack #209612