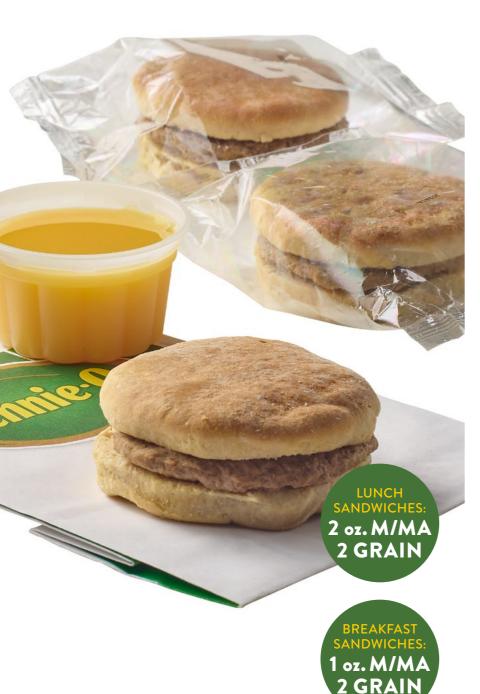

## wrapped and ready

- Turkey comes fully cooked
- 51% whole grain carriers
- 60 per case
- 2 lunch and 2 breakfast varieties

#### **BENEFITS**

- Frozen for extended shelf life
- Individually wrapped for easy to-go serving
- JENNIE-O® branded packaging
- Lunch sandwiches: 2 M/MA and 2 Grain;
  Breakfast sandwiches: 1 M/MA and 2 Grain
- Allows operators to draw down on their pounds of commodity turkey
- Simple thaw-and-serve prep; film is oven safe

## single-serve satisfaction

- Oven Roasted Turkey & Cheese #617360
- Turkey Ham & Cheese #617460
- Turkey Sausage on Biscuit #617160
- Canadian Turkey Ham on English Muffin #617260

BENEFITS

**VARIETIES** 