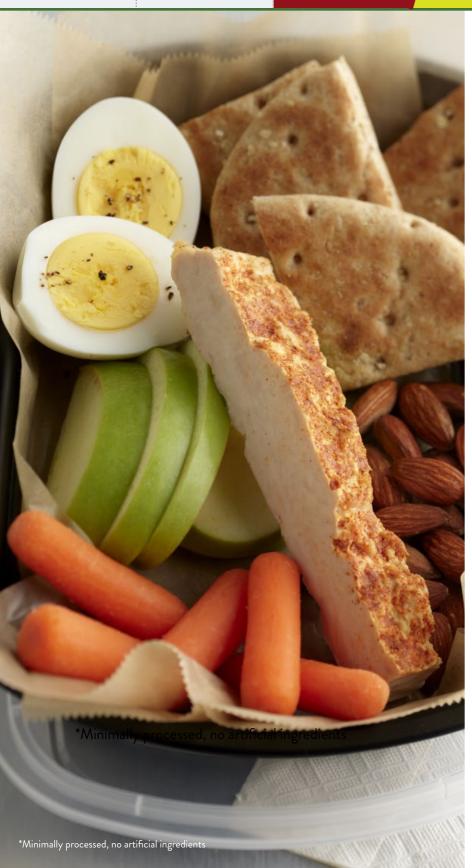

STUDENT FAVORITES

NEW
JENNIE-O® GOs™
PRODUCTS

JENNIE-O® SMART PACKS TURKEY BREAST STRIPS VIDEO INSPIRATION

**RESOURCES** 

TURKEY BREAST STRIPS

### tastes like a Win

- Gluten free
- All Natural\*
- Comes fully cooked and IQF
- Whole cuts of turkey breast

#### **BENEFITS**

- Grill marks for fresh-off-the-grill appearance
- Delicious flavor
- Conveniently packaged in single serving portions
- Versatile
- Great for salads and sandwiches
- 1 pack = 2 oz. M/MA
- JENNIE-O® branded packaging