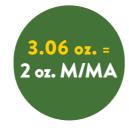

#### **BENEFITS**

- Alternative to traditional beef or pork tacos
- Create fast and easy tacos, burritos and pizzas
- Heat-and-serve convenience
- 3.01 or 3.06 oz. = 2 oz. M/MA
- Meets the Alliance for a Healthier Generation criteria for protein