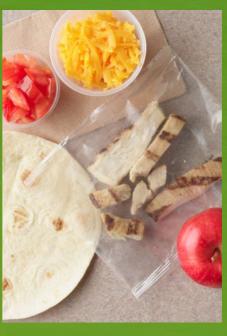

STUDENT FAVORITES

NEW
JENNIE-O® GOs™
PRODUCTS

JENNIE-O® SMART PACKS TURKEY BREAST STRIPS VIDEO INSPIRATION

**RESOURCES** 

TURKEY BREAST STRIPS

### tastes like a Win

- Gluten free
- All Natural\*
- Comes fully cooked and IQF
- Whole cuts of turkey breast

#### **BENEFITS**

- Grill marks for fresh-off-the-grill appearance
- Delicious flavor
- Conveniently packaged in single serving portions
- Versatile
- Great for salads and sandwiches
- 1 pack = 2 oz. M/MA
- JENNIE-O® branded packaging