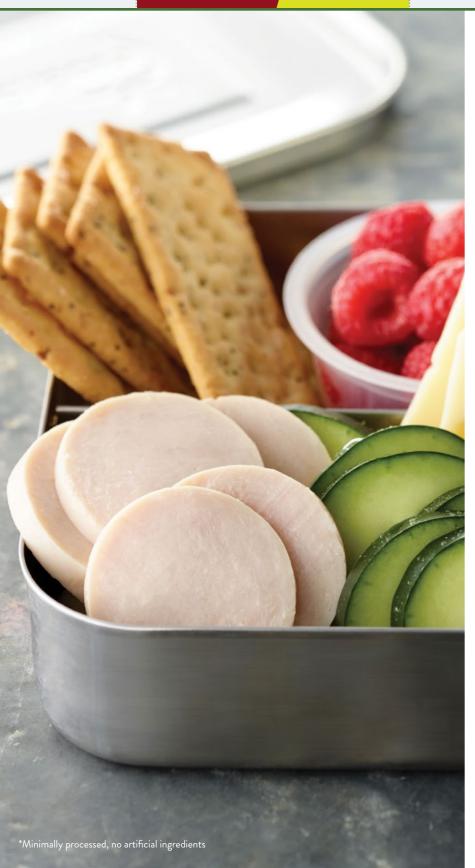

## rounding out the t0-g0 lunch

- Premium turkey
- All Natural\*
- No gluten or allergens

#### BENEFITS

- 5 slices = 1 oz. M/MA
- Ready to eat
- Versatile product good for everything from snacking to full meals
- Provides an all-white drawdown to help balance commodity pounds
- Meets Alliance for a Healthier Generation criteria for protein

### flexible flavors that are easy to menu

- All Natural\* Smoked Pre-Sliced Turkey Breast Coins #257412
- All Natural\* Uncured Pre-Sliced Turkey Ham Coins #232012
- NEW! JENNIE-O® Smart Packs All Natural\* Pre-Sliced Smoked Turkey Coins #643022