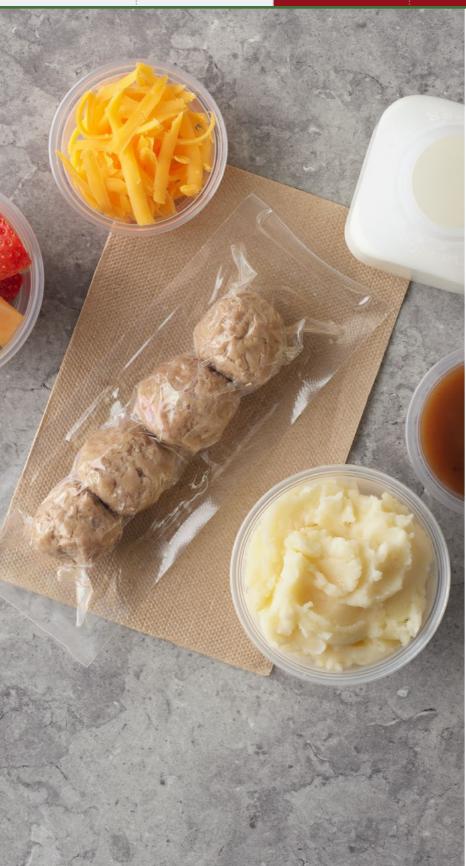

#### **BENEFITS**

- Conveniently packaged in single serving portions (4 meatballs/pack)
- Wholesome alternative to traditional meatballs
- 1 pack = 2 oz. M/MA
- Meets the Alliance for a Healthier Generation criteria for protein
- JENNIE-O® branded packaging

**BENEFITS** 

HOW TO SERVE

STUDENT FAVORITES

JENNIE-O® GOs™ PRODUCTS

JENNIE-O® SMART PACKS TURKEY MEATBALLS

VIDEO INSPIRATION

**RESOURCES** 