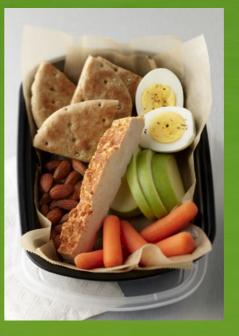

#### **STUDENT FAVORITES: PRE-SLICED TURKEY COINS**

INTRO

STUDENT FAVORITES

PRE-SLICED TURKEY COINS

**NEW**JENNIE-O®GOs™
PRODUCTS

VIDEO INSPIRATION

**RESOURCES** 

PRE-SLICED TURKEY COINS

## rounding out the t0-g0 lunch

- Premium turkey
- All Natural\*
- No gluten or allergens

#### BENEFITS

- 5 slices = 1 oz. M/MA
- Ready to eat
- Versatile product good for everything from snacking to full meals
- Provides an all-white drawdown to help balance commodity pounds
- Meets Alliance for a Healthier Generation criteria for protein