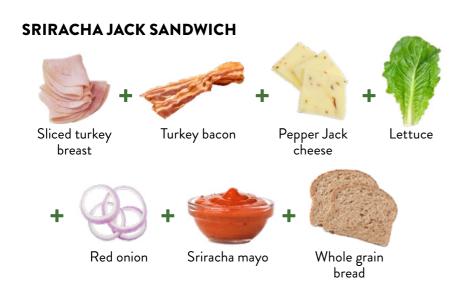

## single-serve satisfaction

- Oven Roasted Turkey & Cheese #617360
- Turkey Ham & Cheese #617460
- Turkey Sausage on Biscuit #617160
- Canadian Turkey Ham on English Muffin #617260

BENEFITS

**VARIETIES** 