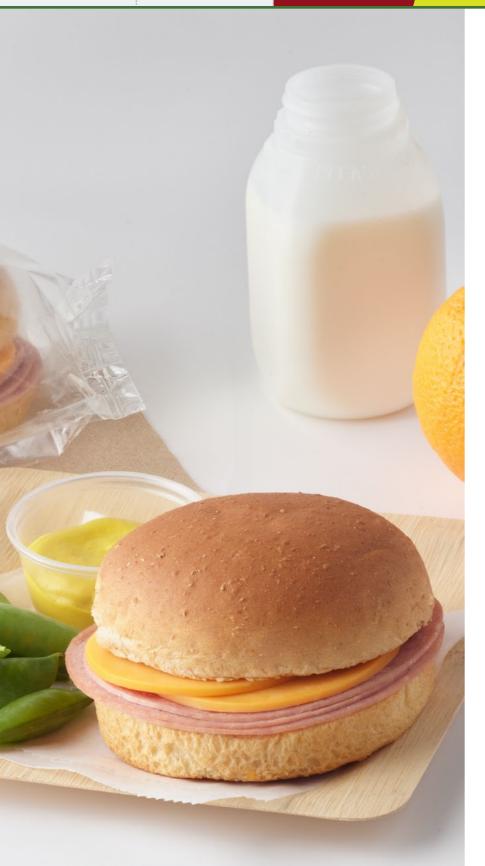

## wrapped and ready

- Turkey comes fully cooked
- 51% whole grain carriers
- 60 per case
- 2 lunch and 2 breakfast varieties

#### **BENEFITS**

- Frozen for extended shelf life
- Individually wrapped for easy to-go serving
- JENNIE-O® branded packaging
- Lunch sandwiches: 2 M/MA and 2 Grain;
  Breakfast sandwiches: 1 M/MA and 2 Grain
- Allows operators to draw down on their pounds of commodity turkey
- Simple thaw-and-serve prep; film is oven safe

## single-serve satisfaction

- Oven Roasted Turkey & Cheese #617360
- Turkey Ham & Cheese #617460
- Turkey Sausage on Biscuit #617160
- Canadian Turkey Ham on English Muffin #617260

BENEFITS

**VARIETIES** 