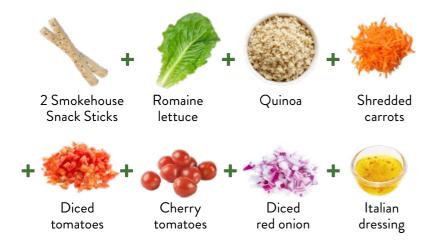

#### **LUNCH SUGGESTION**

2 oz. Smoked turkey coin

1/2 cup Raw broccoli

1/4 cup Applesauce

1 Small biscuit