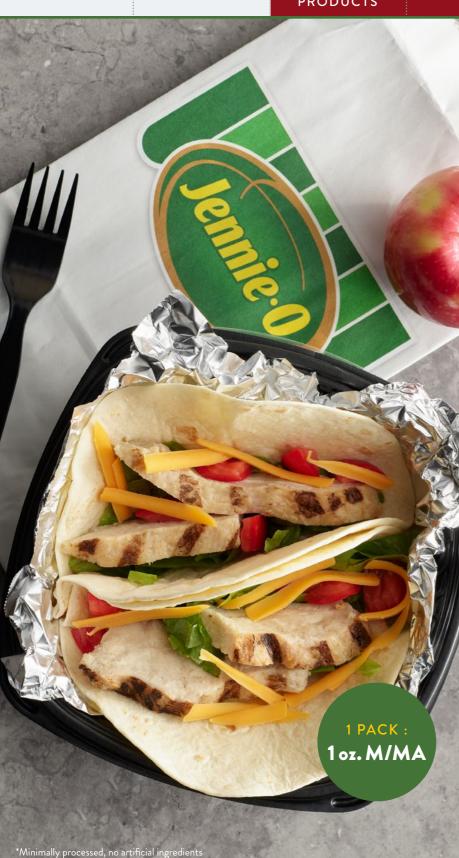

## Stheflow the flow

NEW WAYS TO SERVE YOUR STUDENTS' FAVORITES INCLUDING NEW JENNIE-O® GOs™ PRODUCTS!

STUDENT FAVORITES

**NEW** JENNIE-O® GOs™ PRODUCTS

VIDEO INSPIRATION

**RESOURCES** 

# simple and safe

It's hard to say what tomorrow will look like, but today we're doing what we can to keep non-traditional serving as safe and easy as possible.

We're launching the **JENNIE-O® GOs™** line, a whole new collection of products that give you more pre-portioned and individually wrapped solutions. We also put together some simple ways to prepare the Student Favorites you already have on hand.