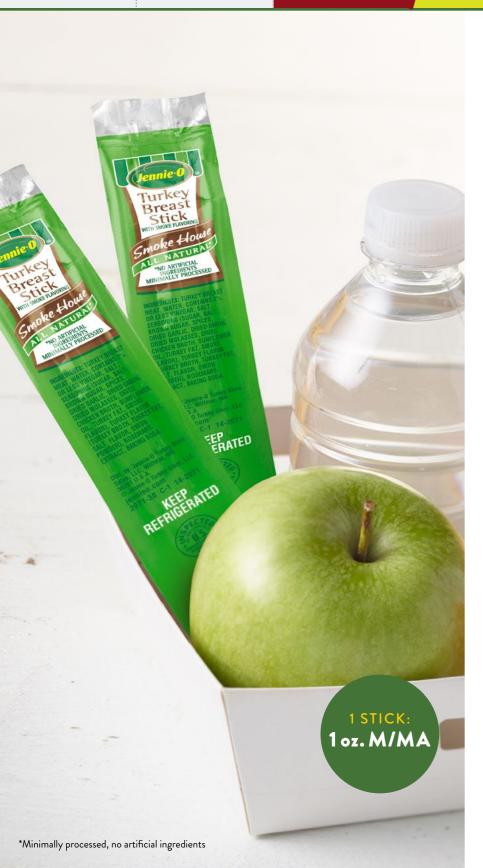

**BENEFITS** 

HOW TO SERVE

STUDENT FAVORITES

NEW JENNIE-O® GOs™ PRODUCTS

JENNIE-O® SMART PACKS DICED TURKEY HAM VIDEO INSPIRATION

**RESOURCES** 

**DICED TURKEY HAM** 

## little bites of yum

- Comes fully cooked and IQF
- Gluten free

#### **BENEFITS**

- Ready to eat
- Great for salads
- Packaged in single serving portions for labor savings, consistency and food safety
- Wholesome alternative to pork ham
- 1 pack = 1 oz. M/MA (can be included on a salad with cheese or other protein to equal 2 M/MA)
- Meets the Alliance for a Healthier Generation criteria for protein
- JENNIE-O® branded packaging