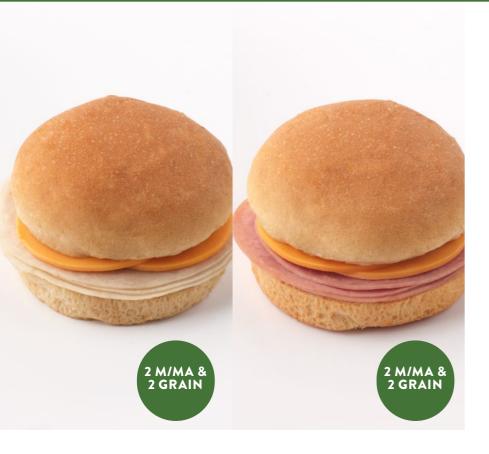

## single-serve satisfaction

- Oven Roasted Turkey & Cheese #617360
- Turkey Ham & Cheese #617460
- Turkey Sausage on Biscuit #617160
- Canadian Turkey Ham on English Muffin #617260

BENEFITS

**VARIETIES** 