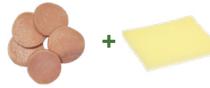

#### SNACK SUGGESTION

2 oz. Turkey ham coin

1 oz. Sliced cheddar

uncured pre-sliced

turkey ham coins

**BENEFITS** 

VARIETIES

**WAYS TO SERVE** 