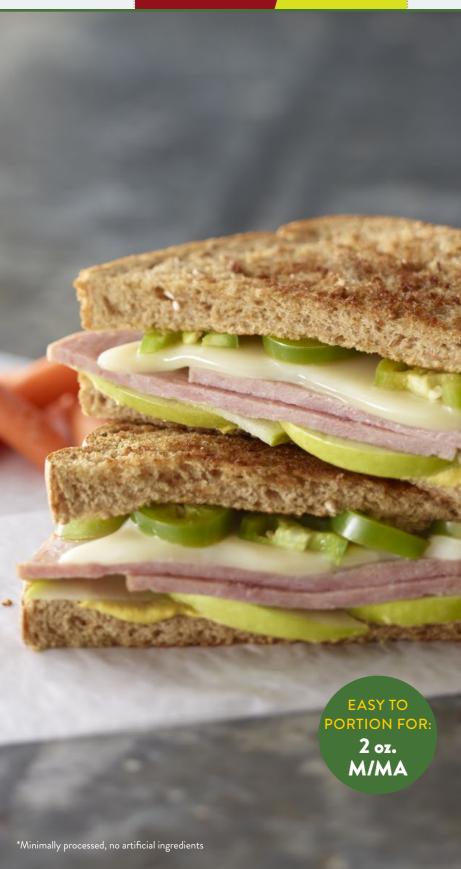

#### **STUDENT FAVORITES: PRE-SLICED TURKEY COINS**

INTRO

STUDENT FAVORITES

PRE-SLICED TURKEY COINS

**NEW**JENNIE-O®GOs™
PRODUCTS

VIDEO INSPIRATION

**RESOURCES** 

PRE-SLICED TURKEY COINS

### flexible flavors that are easy to menu

- All Natural\* Smoked Pre-Sliced Turkey Breast Coins #257412
- All Natural\* Uncured Pre-Sliced Turkey Ham Coins #232012
- NEW! JENNIE-O® Smart Packs All Natural\* Pre-Sliced Smoked Turkey Coins #643022

#### smoked pre-sliced turkey coins

#### **SNACK SUGGESTION**

2 oz. Smoked turkey coin

1 oz. Sliced provolone

#### SNACK SUGGESTION

2 oz. Turkey ham coin

1 oz. Sliced cheddar

uncured pre-sliced

turkey ham coins

**BENEFITS** 

VARIETIES

**WAYS TO SERVE** 

#### **LUNCH SUGGESTION**

2 oz. Smoked turkey coin

1/2 cup Raw broccoli

1/4 cup Applesauce

1 Small biscuit

#### **LUNCH SUGGESTION**

2 oz. Turkey ham coin

1 oz. Prepared hummus

1/2 cup Sliced peppers

1/4 cup Apple slices

1/4 cup Whole grain pita chips

#### **DINNER SUGGESTION**

2 oz. Smoked turkey coin

1/2 cup Snow peas

1/4 cup Cranberries

1/4 cup Whole grain pita chips

#### **DINNER SUGGESTION**

2 oz. Turkey ham coin

1/2 cup Baby carrots

1/4 cup Grapes

1/4 cup Whole grain pretzels