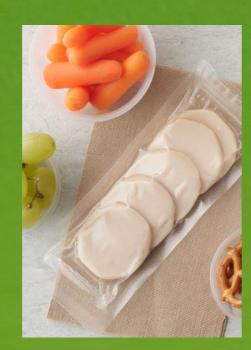

**VARIETIES** 

WAYS TO SERVE

**STUDENT FAVORITES: PRE-SLICED SANDWICH MEATS** 

INTRO

STUDENT FAVORITES

PRE-SLICED SANDWICH MEATS

NEW
JENNIE-O® GOs™
PRODUCTS

VIDEO INSPIRATION

RESOURCES

PRE-SLICED SANDWICH MEATS

## building tasty bites

- Pre-sliced and consistent weight
- All Natural\* options available
- No artificial ingredients or flavorings
- Multiple flavor varieties
- Reduced sodium options available

### delicious any way you slice it

- All Natural\* Oven Roasted Sliced Turkey Breast #231818
- All Natural\* Smoked Sliced Turkey Breast #231918
- All Natural\* Reduced Sodium Sliced Turkey Pastrami #263418
- All Natural\* Reduced Sodium Sliced Turkey Salami (non-MST) #263118
- All Natural\* Reduced Sodium Sliced Turkey Bologna (non-MST) #263018
- All Natural\* Reduced Sodium Uncured Sliced Turkey Ham #256818
- Sliced Turkey Ham #2565
- Sliced Oven Roasted Turkey Breast with White Meat #2099
- Sliced Turkey Combo Pack #2095
- Sliced Italian Turkey Combo Pack #209612