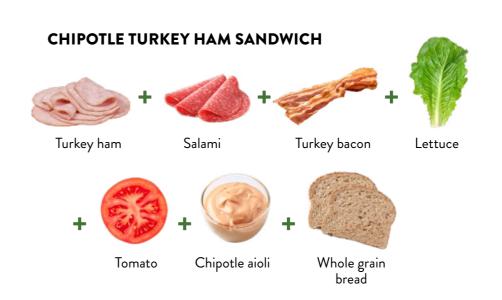

ey Breast #231918
- All Natural\* Reduced Sodium Sliced Turkey Pastrami #263418
- All Natural\* Reduced Sodium Sliced Turkey Salami (non-MST) #263118
- All Natural\* Reduced Sodium Sliced Turkey Bologna (non-MST) #263018
- All Natural\* Reduced Sodium Uncured Sliced Turkey Ham #256818
- Sliced Turkey Ham #2565
- Sliced Oven Roasted Turkey Breast with White Meat #2099
- Sliced Turkey Combo Pack #2095
- Sliced Italian Turkey Combo Pack #209612



2 oz. M/MA

- All Natural\* Uncured Turkey Ham #256821
- All Natural\* Oven Roasted Sliced Turkey Breast #231812

**BENEFITS** 

**VARIETIES** 

WAYS TO SERVE



STUDENT FAVORITES PRE-SLICED SANDWICH MEATS

NEW
JENNIE-O® GOs™
PRODUCTS

VIDEO INSPIRATION

RESOURCES



#### pre-sliced turkey sandwich meats







**VARIETIES** 

**WAYS TO SERVE** 





#### **STUDENT FAVORITES: PRE-SLICED SANDWICH MEATS**

**INTRO** 

**STUDENT FAVORITES** 

PRE-SLICED SANDWICH MEATS

**NEW** JENNIE-O® GOs™ **PRODUCTS** 

VIDEO INSPIRATION

Soda.

**RESOURCES** 



#### **Nutrition Facts** Serving Size 3 OZ

| Amount Per Serving |               |
|--------------------|---------------|
| Calories 90        |               |
|                    | % Daily Value |
| Total Fat 1.5g     | 2%            |
| Saturated Fat 0.5g | 3%            |
| Trans Fat 0g       |               |
| Cholesterol 40mg   | 13%           |
| Sodium 460mg       | 19%           |
| Total Carbohydrate | 0g <b>0</b> % |
| Dietary Fiber 0g   | 0%            |
| Sugars 0g          |               |
| Protein 19a        |               |

#### Protein 19g

| Vitamin A 0%