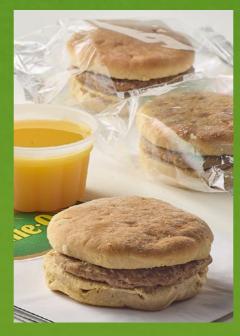

STUDENT FAVORITES

NEW JENNIE-O® GOs™ PRODUCTS INDIVIDUALLY WRAPPED SANDWICHES

VIDEO INSPIRATION

RESOURCES

INDIVIDUALLY WRAPPED SANDWICHES

## wrapped and ready

- Turkey comes fully cooked
- 51% whole grain carriers
- 60 per case
- 2 lunch and 2 breakfast varieties

#### **BENEFITS**

- Frozen for extended shelf life
- Individually wrapped for easy to-go serving
- JENNIE-O® branded packaging
- Lunch sandwiches: 2 M/MA and 2 Grain;
  Breakfast sandwiches: 1 M/MA and 2 Grain
- Allows operators to draw down on their pounds of commodity turkey
- Simple thaw-and-serve prep; film is oven safe

## single-serve satisfaction

- Oven Roasted Turkey & Cheese #617360
- Turkey Ham & Cheese #617460
- Turkey Sausage on Biscuit #617160
- Canadian Turkey Ham on English Muffin #617260

BENEFITS

**VARIETIES** 