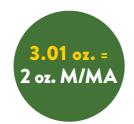

#### **BENEFITS**

- Alternative to traditional beef or pork tacos
- Create fast and easy tacos, burritos and pizzas
- Heat-and-serve convenience
- 3.01 or 3.06 oz. = 2 oz. M/MA
- Meets the Alliance for a Healthier Generation criteria for protein