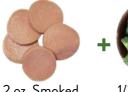

#### **LUNCH SUGGESTION**

2 oz. Smoked turkey coin

1/2 cup Raw broccoli

1/4 cup Applesauce

1 Small biscuit