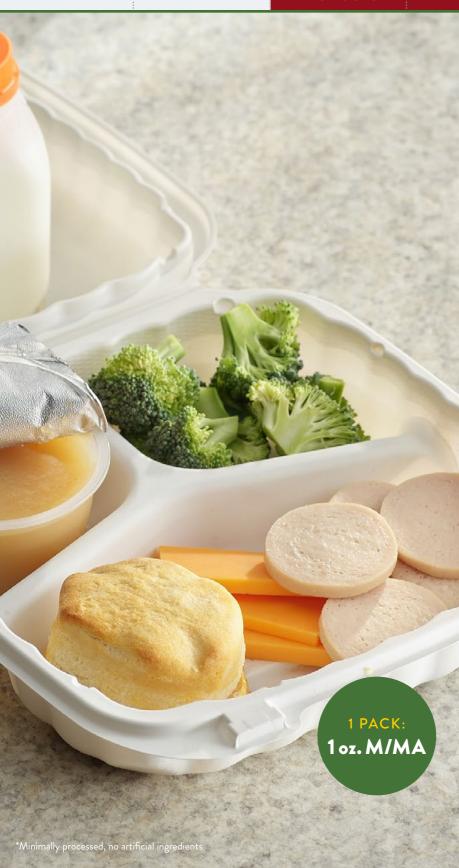

#### **LUNCH SUGGESTION**

2 oz. Smoked turkey coin

1/2 cup Raw broccoli

1/4 cup Applesauce

1 Small biscuit