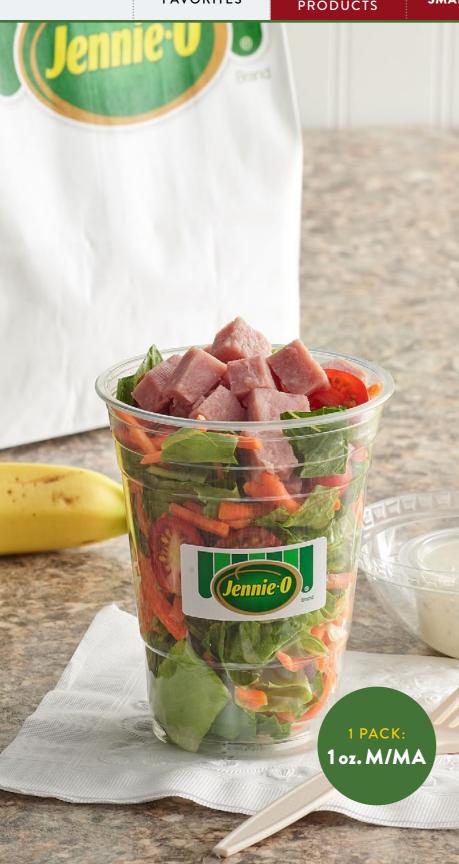

## little bites of yum

- Comes fully cooked and IQF
- Gluten free

#### **BENEFITS**

- Ready to eat
- Great for salads
- Packaged in single serving portions for labor savings, consistency and food safety
- Wholesome alternative to pork ham
- 1 pack = 1 oz. M/MA (can be included on a salad with cheese or other protein to equal 2 M/MA)
- Meets the Alliance for a Healthier Generation criteria for protein
- JENNIE-O® branded packaging