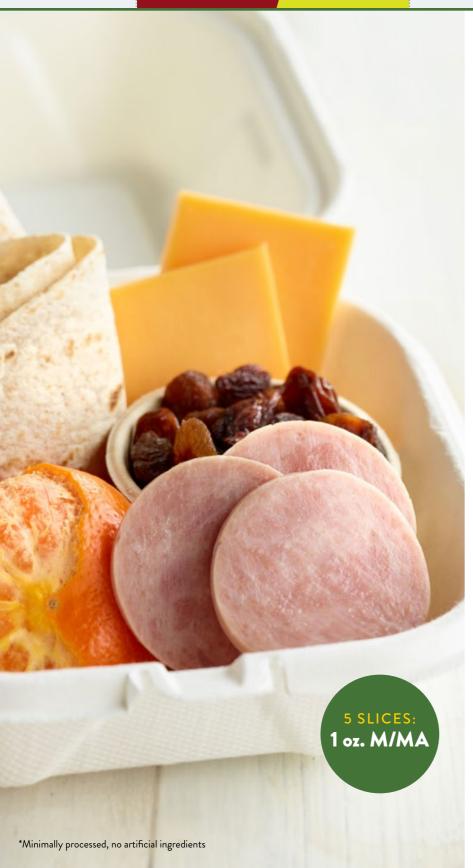

HOW TO SERVE

STUDENT FAVORITES

NEW JENNIE-O® GOs™ PRODUCTS

JENNIE-O®
SMART PACKS

SMOKED TURKEY COINS

VIDEO INSPIRATION

RESOURCES

**SMOKED TURKEY COINS** 

### favorites come full circle

- Premium turkey
- All Natural\*
- No gluten or allergens
- · Comes fully cooked

#### **BENEFITS**

- Conveniently packaged in single serving portions (5 slices/pack)
- 1 pack = 1 oz. M/MA (can be paired with cheese for 2 M/MA)
- Ready to eat
- Versatile; great for everything from snacking to full meals
- Provides an all-white drawdown to help balance commodity pounds
- Meets Alliance for a Healthier Generation criteria for protein
- JENNIE-O® branded packaging