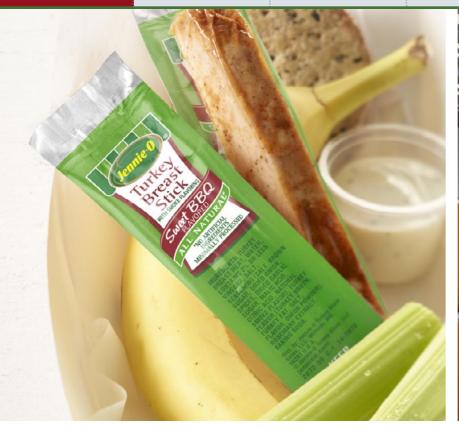

**BENEFITS** 

VARIETIES

WAYS TO SERVE

STUDENT FAVORITES

NEW JENNIE-O® GOs™ PRODUCTS

JENNIE-O® SMART PACKS INDIVIDUALLY WRAPPED SANDWICHES

TURKEY BREAST STICKS

VIDEO INSPIRATION

**RESOURCES** 

JENNIE-O® GOs™
PRODUCTS GIVE YOU
MORE PRE-PORTIONED
AND INDIVIDUALLY
WRAPPED OPTIONS
TO MAKE SERVING
AS SAFE AND EASY
AS POSSIBLE.

INDIVIDUALLY
WRAPPED
SANDWICHES

TURKEY BREAST STICKS

STUDENT FAVORITES