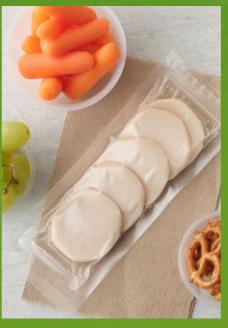

HOW TO SERVE

STUDENT FAVORITES

NEW JENNIE-O® GOs™ PRODUCTS

JENNIE-O®
SMART PACKS

SMOKED TURKEY COINS

VIDEO INSPIRATION

RESOURCES

**SMOKED TURKEY COINS** 

### favorites come full circle

- Premium turkey
- All Natural\*
- No gluten or allergens
- · Comes fully cooked

#### **BENEFITS**

- Conveniently packaged in single serving portions (5 slices/pack)
- 1 pack = 1 oz. M/MA (can be paired with cheese for 2 M/MA)
- Ready to eat
- Versatile; great for everything from snacking to full meals
- Provides an all-white drawdown to help balance commodity pounds
- Meets Alliance for a Healthier Generation criteria for protein
- JENNIE-O® branded packaging