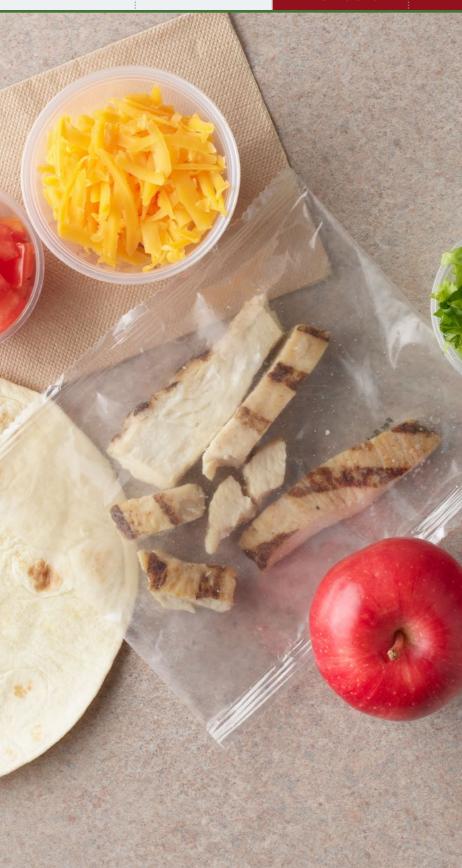

#### **STUDENT FAVORITES: PRE-SLICED TURKEY COINS**

INTRO

STUDENT FAVORITES

PRE-SLICED TURKEY COINS

**NEW**JENNIE-O®GOs™
PRODUCTS

VIDEO INSPIRATION

**RESOURCES** 

PRE-SLICED TURKEY COINS

## rounding out the t0-g0 lunch

- Premium turkey
- All Natural\*
- No gluten or allergens

#### BENEFITS

- 5 slices = 1 oz. M/MA
- Ready to eat
- Versatile product good for everything from snacking to full meals
- Provides an all-white drawdown to help balance commodity pounds
- Meets Alliance for a Healthier Generation criteria for protein

### flexible flavors that are easy to menu

- All Natural\* Smoked Pre-Sliced Turkey Breast Coins #257412
- All Natural\* Uncured Pre-Sliced Turkey Ham Coins #232012
- NEW! JENNIE-O® Smart Packs All Natural\* Pre-Sliced Smoked Turkey Coins #643022