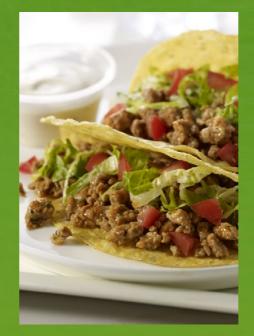

#### TURKEY TACO MEAT

## bring the fiesta

- Pre-seasoned with mild taco seasoning
- Comes fully cooked and frozen
- No gluten or allergens

## mexican flavor kids line up for

- Turkey Taco Meat, Fully Cooked –
   All Dark Meat #284028
- Turkey Taco Meat, Fully Cooked –
   White & Dark Meat #285628

Turkey Taco Meat, Fully Cooked –
 Thigh Meat #285928