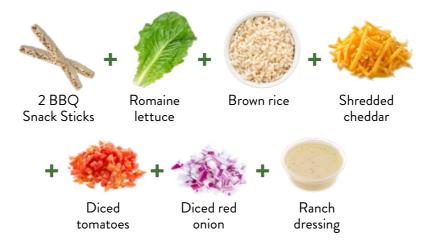

#### SNACK SUGGESTION

2 oz. Turkey ham coin

1 oz. Sliced cheddar

uncured pre-sliced

turkey ham coins

**BENEFITS** 

VARIETIES

**WAYS TO SERVE** 