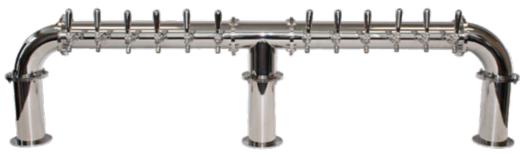

#### **BRIDGE**

| Taps          | 6 8            |     | 10  | 12  |  |  |
|---------------|----------------|-----|-----|-----|--|--|
| Drip<br>Trays | 20"            | 24" | 30" | 36" |  |  |
| Cooling       | Glycol and Air |     |     |     |  |  |
| Tap<br>Style  | American       |     |     |     |  |  |