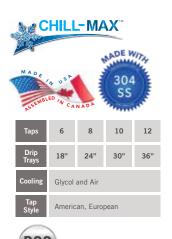

#### **BRIDGE**

| Taps          | 6 8            |     | 10  | 12  |  |  |
|---------------|----------------|-----|-----|-----|--|--|
| Drip<br>Trays | 20"            | 24" | 30" | 36" |  |  |
| Cooling       | Glycol and Air |     |     |     |  |  |
| Tap<br>Style  | American       |     |     |     |  |  |