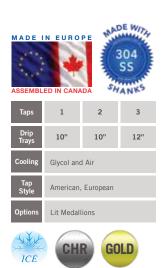

#### 4" T-TOWER

These towers are a classic go-to for a large variety of beer offered on tap. They are constructed from premium quality stainless steel and engineered to stand the test of time.

| Taps          | 4      | 5         | 6    | 8   | CHILL-MAX             |
|---------------|--------|-----------|------|-----|-----------------------|
| Drip<br>Trays | 12"    | 15"       | 20"  | 24" | MADE WITZ             |
| Cooling       | Glycol | and Air   |      |     | MADE 1 304            |
| Tap<br>Style  | Americ | an, Europ | oean |     | ASSEMBLED A CANADA SS |
|               |        | _         |      |     |                       |