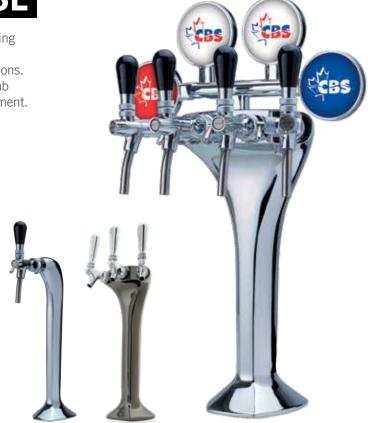

#### **MONACO**

This premium tower provides exceptional performance and unique, eye-catching style to your space. This compact design is engineered to stand out in any setting.