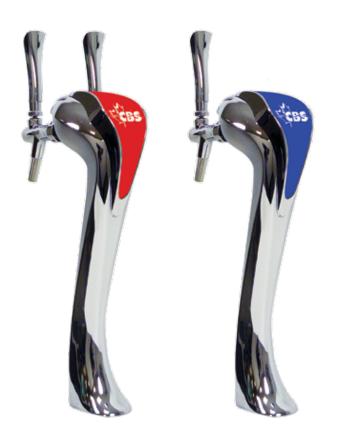

## **MONGOOSE**

The European produced Mongoose is a top selling tower that is available in 1, 2, 3, and 4 tap configurations; with or without branded medallions. The Mongoose's snake-like design is sure to grab the attention of anyone entering your establishment.