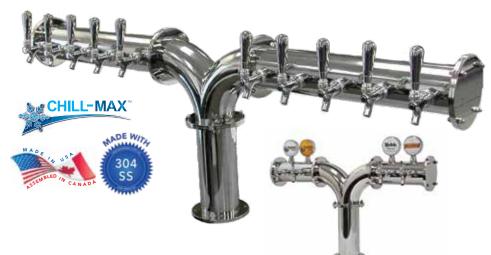

#### **BRIDGE**

| Taps          | 6 8            |     | 10  | 12  |  |  |
|---------------|----------------|-----|-----|-----|--|--|
| Drip<br>Trays | 20"            | 24" | 30" | 36" |  |  |
| Cooling       | Glycol and Air |     |     |     |  |  |
| Tap<br>Style  | American       |     |     |     |  |  |