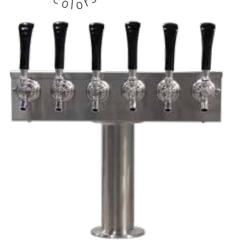

MUSHROOM

This versatile tower has a unique round shape that adds both style and function to your draught beer dispensing.

| Taps          | 4                  | 5   | 6          |  |  |  |
|---------------|--------------------|-----|------------|--|--|--|
| Drip<br>Trays | 14"                | 19" | 24" Cutout |  |  |  |
| Cooling       | Glycol and Air     |     |            |  |  |  |
| Tap<br>Style  | American, European |     |            |  |  |  |

## **MINI MUSHROOM**

This tower allows you to effortlessly and stylishly dispense your draught on tap. Add some character to your bar today!

|   | Taps          | 3                  | 4 | 5 |  |  |  |  |
|---|---------------|--------------------|---|---|--|--|--|--|
| , | Drip<br>Trays | 14" x 8" Cutout    |   |   |  |  |  |  |
|   | Cooling       | Glycol and Air     |   |   |  |  |  |  |
|   | Tap<br>Style  | American, European |   |   |  |  |  |  |
|   | Options       | Lit Medallions     |   |   |  |  |  |  |