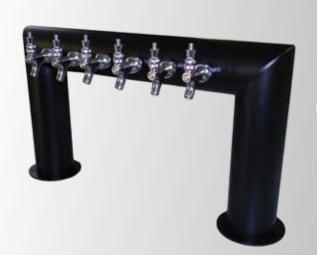

#### **BRIDGE**

| Taps          | 6 8            |     | 10  | 12  |  |  |
|---------------|----------------|-----|-----|-----|--|--|
| Drip<br>Trays | 20"            | 24" | 30" | 36" |  |  |
| Cooling       | Glycol and Air |     |     |     |  |  |
| Tap<br>Style  | American       |     |     |     |  |  |

#### **RAIL**

| Taps          | 6 8             |  | 10 | 12 |  |  |  |
|---------------|-----------------|--|----|----|--|--|--|
| Drip<br>Trays | 20" 24" 30" 36" |  |    |    |  |  |  |
| Cooling       | Glycol and Alr  |  |    |    |  |  |  |
| Tap<br>Style  | American        |  |    |    |  |  |  |