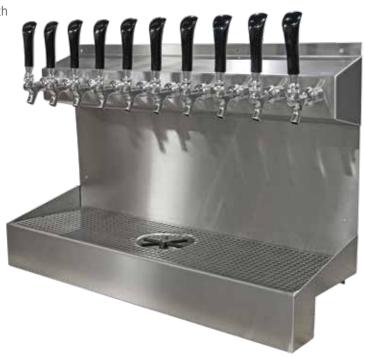

#### **RAIL**

| Taps          | 6 8             |  | 10 | 12 |  |  |  |
|---------------|-----------------|--|----|----|--|--|--|
| Drip<br>Trays | 20" 24" 30" 36" |  |    |    |  |  |  |
| Cooling       | Glycol and Alr  |  |    |    |  |  |  |
| Tap<br>Style  | American        |  |    |    |  |  |  |