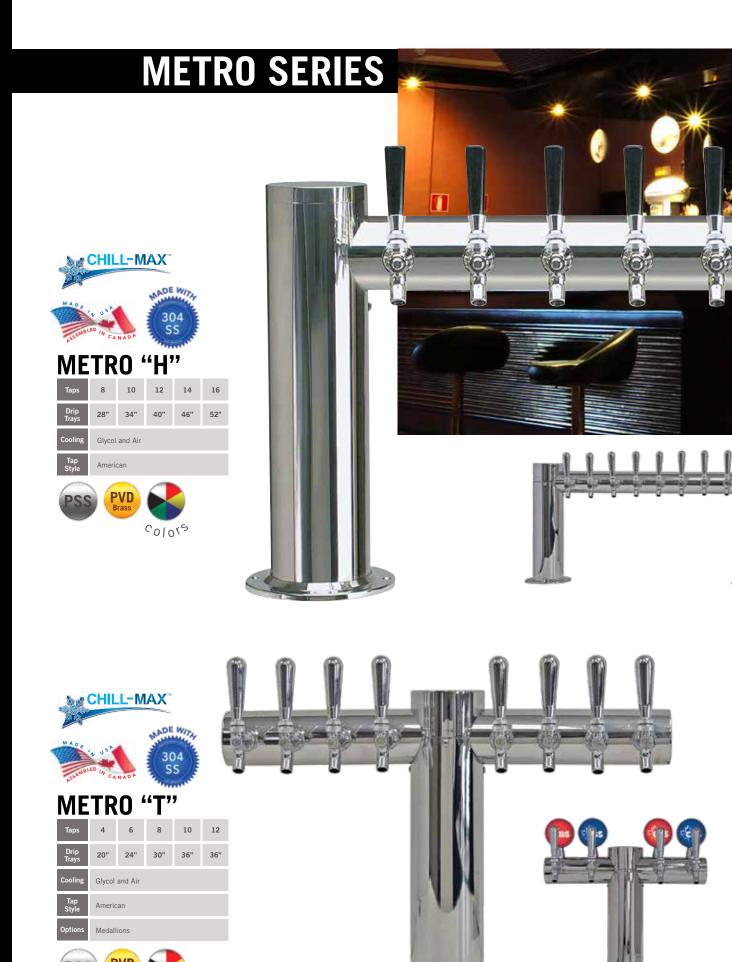

# THE PERFECT POUR

The Perfect Pouring Experience begins when a customer takes their first glance at the bar. The draught beer tower acts as a focal point and sets the stage for the patrons drinking experience. A high quality draught beer tower acts as a marketing tool to help drive profitable draught beer sales and induce customers to try out the products on tap. With so many different options and configurations let CBS help you select the right tower for your bar or restaurant to assist in the best guest experience!