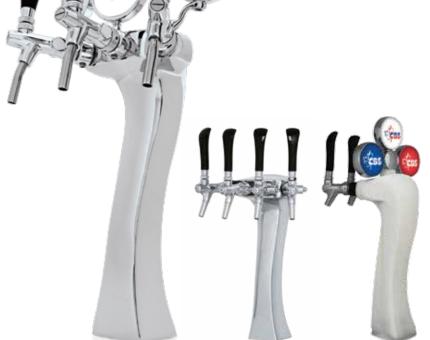

## **MONGOOSE**

The European produced Mongoose is a top selling tower that is available in 1, 2, 3, and 4 tap configurations; with or without branded medallions. The Mongoose's snake-like design is sure to grab the attention of anyone entering your establishment.

This classic, elegantly styled tower marries gold or chrome finish with a colored ceramic ring. Choose the color combination that fits best with your décor.

European quality and style, the Panther is a one piece classic shape that will attract attention to the brands it is dispensing.