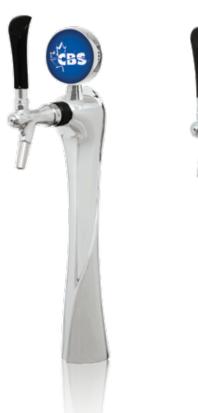

#### **LUCKY**

This swirling draught tower adds a glamorous appeal to any bar or restaurant.