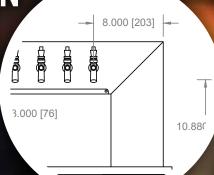

#### 4" T-TOWER

These towers are a classic go-to for a large variety of beer offered on tap. They are constructed from premium quality stainless steel and engineered to stand the test of time.

| Taps          | 4      | 5         | 6    | 8   | CHILL-MAX             |
|---------------|--------|-----------|------|-----|-----------------------|
| Drip<br>Trays | 12"    | 15"       | 20"  | 24" | MADE WITZ             |
| Cooling       | Glycol | and Air   |      |     | MADE 1 304            |
| Tap<br>Style  | Americ | an, Europ | oean |     | ASSEMBLED A CANADA SS |
|               |        | _         |      |     |                       |

#### 3" T-TOWER

| Taps          | 3      | 4        | 5    | 6   | <b>See CHILL-MAX</b> ™ |
|---------------|--------|----------|------|-----|------------------------|
| Тарз          | J      | 7        | 3    | Ü   | CHILL WAX              |
| Drip<br>Trays | 12"    | 12"      | 15"  | 20" | MADE W/Z               |
| Cooling       | Glycol | and Air  |      |     | MADE 12 USP 304        |
| Tap<br>Style  | Americ | an, Euro | pean |     | ASSEMBLED IN CANADA    |
| BSS           | P      | PVD      | Colo | 15  |                        |
|               |        |          | C010 | 15  |                        |