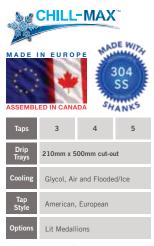

#### 4" T-TOWER

These towers are a classic go-to for a large variety of beer offered on tap. They are constructed from premium quality stainless steel and engineered to stand the test of time.

| Taps          | 4      | 5         | 6    | 8   | CHILL-MAX             |
|---------------|--------|-----------|------|-----|-----------------------|
| Drip<br>Trays | 12"    | 15"       | 20"  | 24" | MADE WITZ             |
| Cooling       | Glycol | and Air   |      |     | MADE 1 304            |
| Tap<br>Style  | Americ | an, Europ | oean |     | ASSEMBLED A CANADA SS |
|               |        | _         |      |     |                       |

#### 3" T-TOWER

| Taps          | 3      | 4        | 5    | 6   | <b>See CHILL-MAX</b> ™ |
|---------------|--------|----------|------|-----|------------------------|
| Тарз          | J      | 7        | 3    | Ü   | CHILL WAX              |
| Drip<br>Trays | 12"    | 12"      | 15"  | 20" | MADE W/Z               |
| Cooling       | Glycol | and Air  |      |     | MADE 12 USP 304        |
| Tap<br>Style  | Americ | an, Euro | pean |     | ASSEMBLED IN CANADA    |
| BSS           | P      | PVD      | Colo | 15  |                        |
|               |        |          | C010 | 15  |                        |