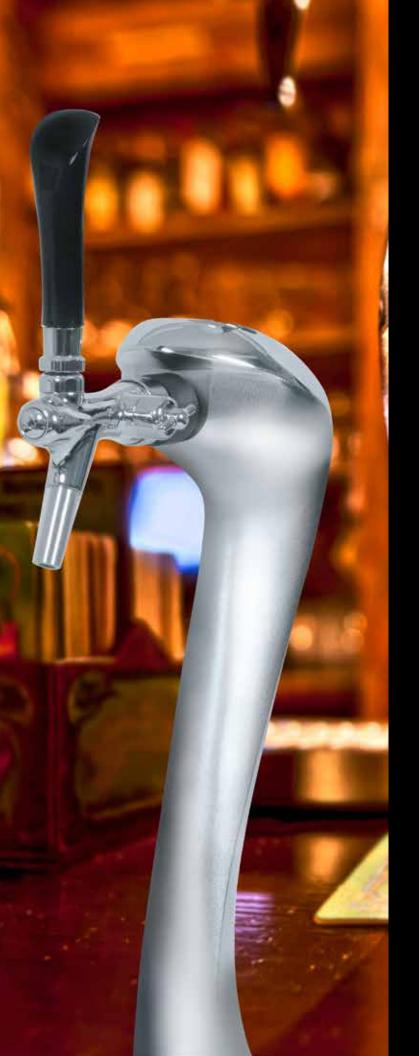

#### **LUCKY**

This swirling draught tower adds a glamorous appeal to any bar or restaurant.