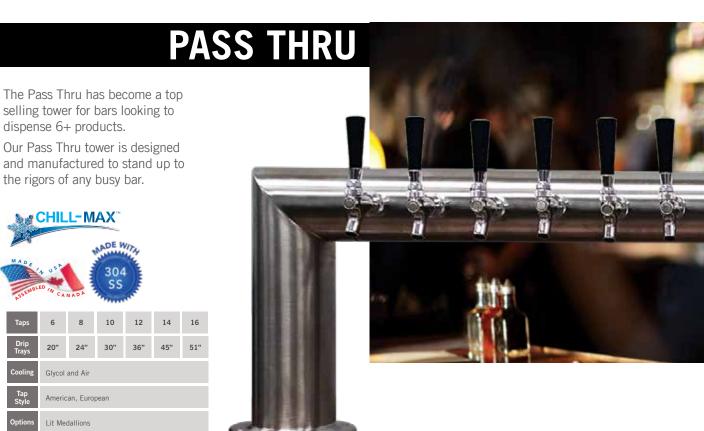

# THE PERFECT POUR

The Perfect Pouring Experience begins when a customer takes their first glance at the bar. The draught beer tower acts as a focal point and sets the stage for the patrons drinking experience. A high quality draught beer tower acts as a marketing tool to help drive profitable draught beer sales and induce customers to try out the products on tap. With so many different options and configurations let CBS help you select the right tower for your bar or restaurant to assist in the best guest experience!