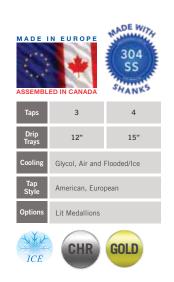

MUSHROOM

This versatile tower has a unique round shape that adds both style and function to your draught beer dispensing.

| Taps          | 4                  | 5   | 6          |  |  |  |
|---------------|--------------------|-----|------------|--|--|--|
| Drip<br>Trays | 14"                | 19" | 24" Cutout |  |  |  |
| Cooling       | Glycol and Air     |     |            |  |  |  |
| Tap<br>Style  | American, European |     |            |  |  |  |

## **MINI MUSHROOM**

This tower allows you to effortlessly and stylishly dispense your draught on tap. Add some character to your bar today!

|   | Taps          | 3                  | 4 | 5 |  |  |  |  |
|---|---------------|--------------------|---|---|--|--|--|--|
| , | Drip<br>Trays | 14" x 8" Cutout    |   |   |  |  |  |  |
|   | Cooling       | Glycol and Air     |   |   |  |  |  |  |
|   | Tap<br>Style  | American, European |   |   |  |  |  |  |
|   | Options       | Lit Medallions     |   |   |  |  |  |  |