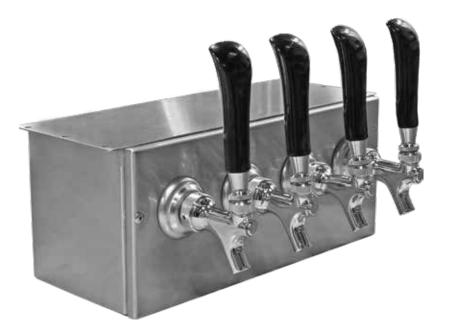

#### **UNDERBAR CABINET**

The premium version of a standard underbar cabinet, this tower is crafted to be long lasting and durable. All parts are integrated into one high-performing system. Easily remove the front panel for access to the system components.