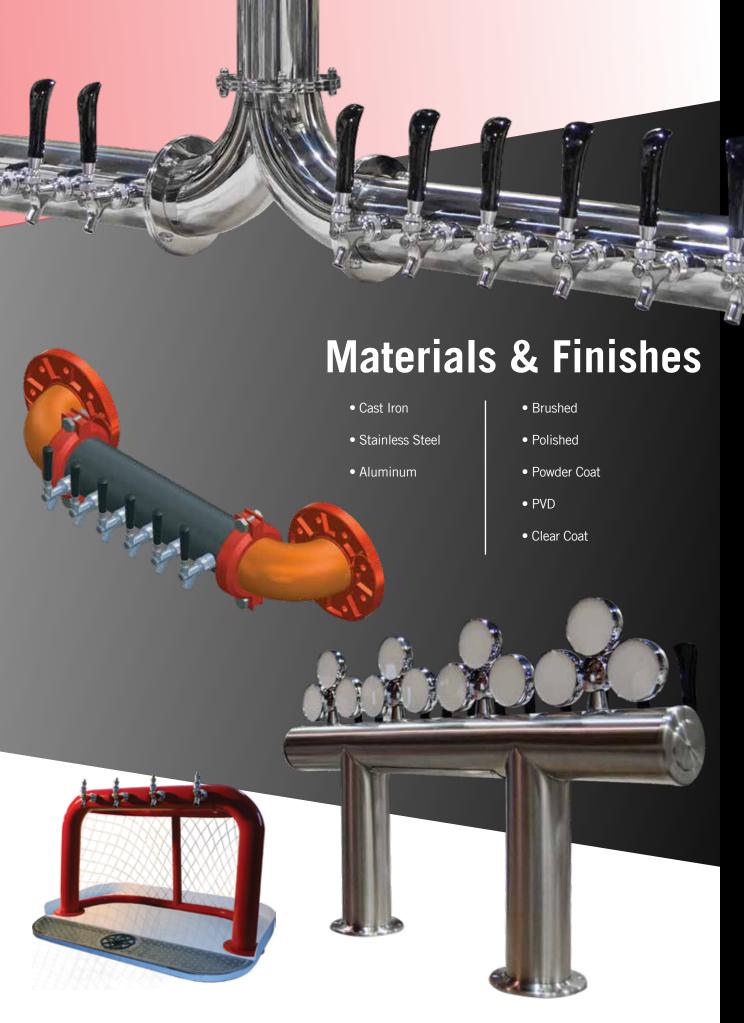

#### **MODULAR SS TUBE TOWERS**

This line of towers offers the ultimate flexibility with a small footprint. The Modular line can be connected and customized to fit any dispensing need. Suspend from the ceiling, mount on the wall, anything your imagination can come up with, the Modular line can handle. Built with commercial grade stainless steel, polished to a brilliant shine, these towers are built to last and look great!