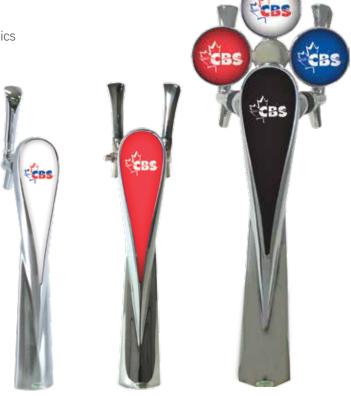

#### SHIELD

The ultimate branding solution. These towers are equipped with customizable LED illuminated medallions which provides point of dispense graphics to show off the many brands you have available on tap!