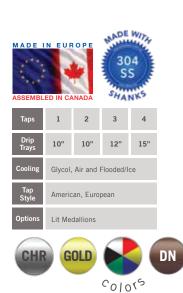

## **MONGOOSE**

The European produced Mongoose is a top selling tower that is available in 1, 2, 3, and 4 tap configurations; with or without branded medallions. The Mongoose's snake-like design is sure to grab the attention of anyone entering your establishment.