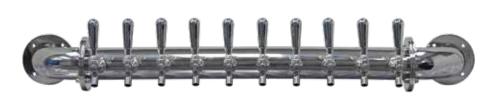

#### **RAIL**

| Taps          | 6 8             |  | 10 | 12 |  |  |  |
|---------------|-----------------|--|----|----|--|--|--|
| Drip<br>Trays | 20" 24" 30" 36" |  |    |    |  |  |  |
| Cooling       | Glycol and Alr  |  |    |    |  |  |  |
| Tap<br>Style  | American        |  |    |    |  |  |  |