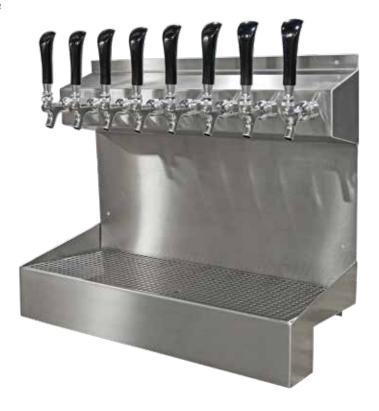

#### **BRIDGE**

| Taps          | 6 8            |     | 10  | 12  |  |  |
|---------------|----------------|-----|-----|-----|--|--|
| Drip<br>Trays | 20"            | 24" | 30" | 36" |  |  |
| Cooling       | Glycol and Air |     |     |     |  |  |
| Tap<br>Style  | American       |     |     |     |  |  |