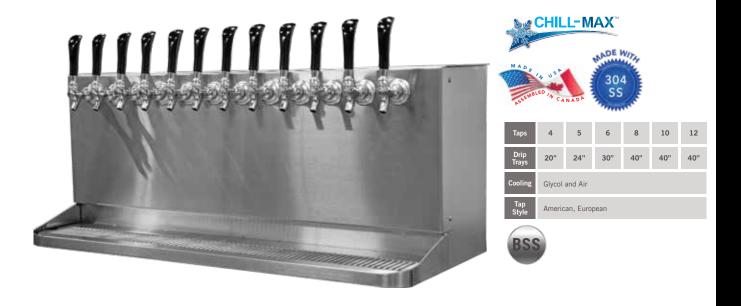

#### **BRIDGE**

| Taps          | 6 8            |     | 10  | 12  |  |  |
|---------------|----------------|-----|-----|-----|--|--|
| Drip<br>Trays | 20"            | 24" | 30" | 36" |  |  |
| Cooling       | Glycol and Air |     |     |     |  |  |
| Tap<br>Style  | American       |     |     |     |  |  |