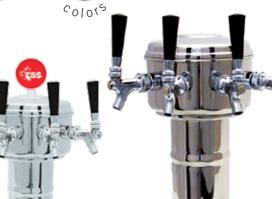

## **MONGOOSE**

The European produced Mongoose is a top selling tower that is available in 1, 2, 3, and 4 tap configurations; with or without branded medallions. The Mongoose's snake-like design is sure to grab the attention of anyone entering your establishment.