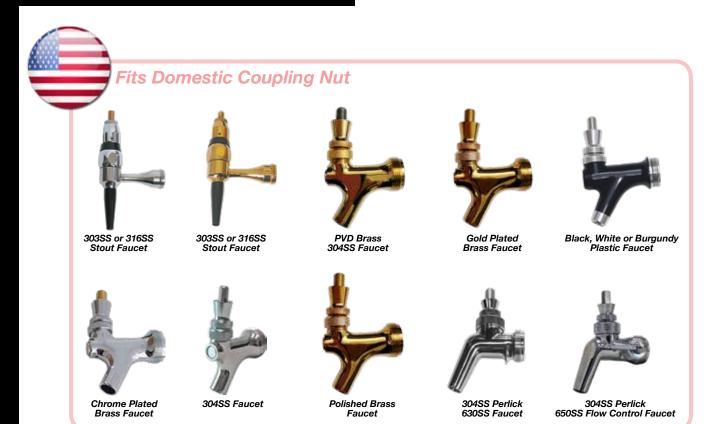

*MINI MUSHROOM**

This tower allows you to effortlessly and stylishly dispense your draught on tap. Add some character to your bar today!



|   | Taps          | 3                  | 4 | 5 |  |  |  |  |
|---|---------------|--------------------|---|---|--|--|--|--|
| , | Drip<br>Trays | 14" x 8" Cutout    |   |   |  |  |  |  |
|   | Cooling       | Glycol and Air     |   |   |  |  |  |  |
|   | Tap<br>Style  | American, European |   |   |  |  |  |  |
|   | Options       | Lit Medallions     |   |   |  |  |  |  |









#### **APOLLO**

This sharp clean design is perfect for driving attention to specialty beverages.



#### **SUPER SEXY**

These sharp, opulent european style towers are perfect if you're looking for a design that will catch the eye of any customer.





#### **FAUCETS**





#### **DRIP TRAYS**



5-3/8" Wide

#### WITHGLASSRINSER



7" or 8" Wide

#### **WITH DRAIN**



5-3/8" or 7-11" Wide

#### **PLATFORM**



15-3/4" or 19-11/16" Wide

## **CUSTOM DESIGN**



#### **DESIGN**





**DEVELOP** 

**DELIVER** 

#### You Dream it, We'll Build it!

Our experienced team of talented craftsmen are ready to work with you through our 4D process to make the vision of how you want your tower to look into a reality.

We'll take your vision for your tower and drip tray from Dream to Delivery. Our custom solutions department will work side by side with you throughout the Design & Develop stages to ultimately Deliver a uniquely crafted tower that exceeds your expectations. Our reputation for creating custom dispensing solutions is well established and we keep you - our