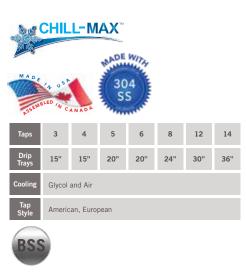

#### 4" T-TOWER

These towers are a classic go-to for a large variety of beer offered on tap. They are constructed from premium quality stainless steel and engineered to stand the test of time.

| Taps          | 4      | 5         | 6    | 8   | CHILL-MAX             |
|---------------|--------|-----------|------|-----|-----------------------|
| Drip<br>Trays | 12"    | 15"       | 20"  | 24" | MADE WITZ             |
| Cooling       | Glycol | and Air   |      |     | MADE 1 304            |
| Tap<br>Style  | Americ | an, Europ | oean |     | ASSEMBLED A CANADA SS |
|               |        | _         |      |     |                       |