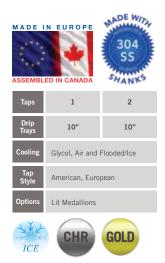

## **MONGOOSE**

The European produced Mongoose is a top selling tower that is available in 1, 2, 3, and 4 tap configurations; with or without branded medallions. The Mongoose's snake-like design is sure to grab the attention of anyone entering your establishment.