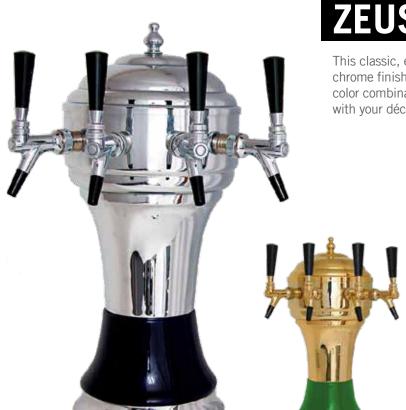

#### **KRONOS**

These towers are modern, state-of-the art beverage dispensing solutions. The shine of the stainless steel catches the eye and the simple design draws attention to the beverage being served.

#### KRONOS(GR)

Like the standard Kronos tower above, this tower is designed to display a clean appearance so the customer can focus on the beverage being dispensed. This is a complete tower, equipped with a high quality drip tray with a glass rinser so the beverage can taste as intended.