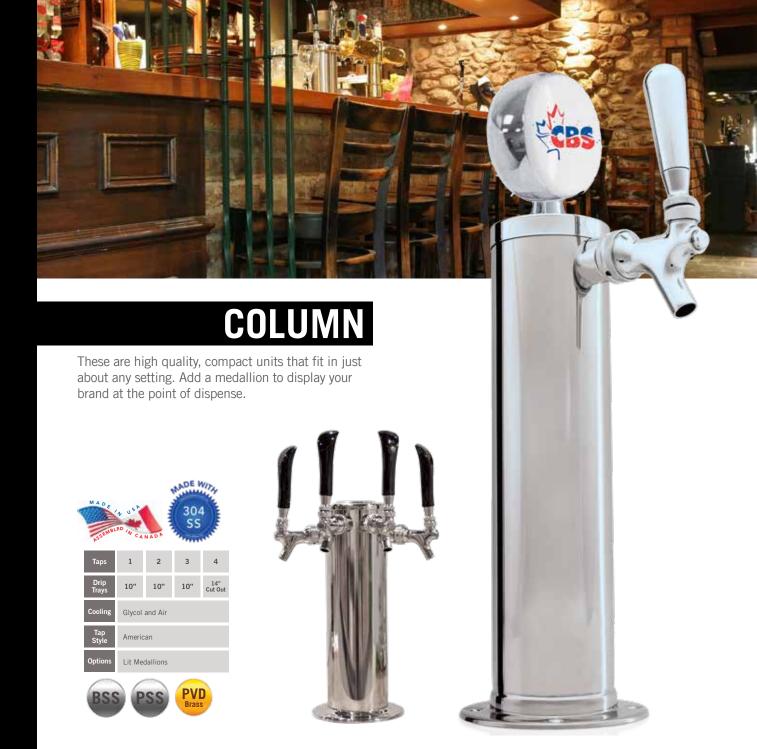

## **MONGOOSE**

The European produced Mongoose is a top selling tower that is available in 1, 2, 3, and 4 tap configurations; with or without branded medallions. The Mongoose's snake-like design is sure to grab the attention of anyone entering your establishment.