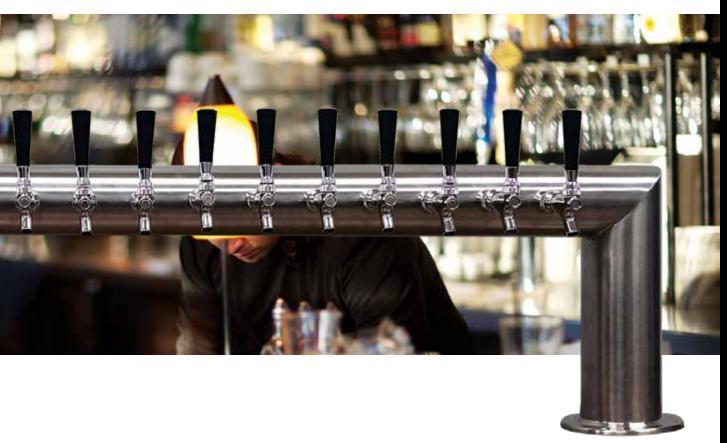

#### 4" T-TOWER

These towers are a classic go-to for a large variety of beer offered on tap. They are constructed from premium quality stainless steel and engineered to stand the test of time.

| Taps          | 4      | 5         | 6    | 8   | CHILL-MAX             |
|---------------|--------|-----------|------|-----|-----------------------|
| Drip<br>Trays | 12"    | 15"       | 20"  | 24" | MADE WITZ             |
| Cooling       | Glycol | and Air   |      |     | MADE 1 304            |
| Tap<br>Style  | Americ | an, Europ | oean |     | ASSEMBLED A CANADA SS |
|               |        | _         |      |     |                       |

#### 3" T-TOWER

| Taps          | 3      | 4        | 5    | 6   | <b>See CHILL-MAX</b> ™ |
|---------------|--------|----------|------|-----|------------------------|
| Тарз          | J      | 7        | 3    | Ü   | CHILL WAX              |
| Drip<br>Trays | 12"    | 12"      | 15"  | 20" | MADE W/Z               |
| Cooling       | Glycol | and Air  |      |     | MADE 12 USP 304        |
| Tap<br>Style  | Americ | an, Euro | pean |     | ASSEMBLED IN CANADA    |
| BSS           | P      | PVD      | Colo | 15  |                        |
|               |        |          | C010 | 15  |                        |