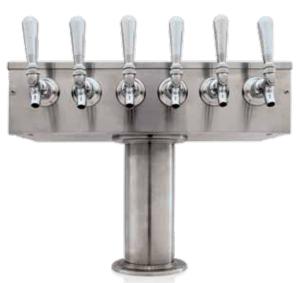

#### 4" T-TOWER

These towers are a classic go-to for a large variety of beer offered on tap. They are constructed from premium quality stainless steel and engineered to stand the test of time.

| Taps          | 4      | 5         | 6    | 8   | CHILL-MAX             |
|---------------|--------|-----------|------|-----|-----------------------|
| Drip<br>Trays | 12"    | 15"       | 20"  | 24" | MADE WITZ             |
| Cooling       | Glycol | and Air   |      |     | MADE 1 304            |
| Tap<br>Style  | Americ | an, Europ | oean |     | ASSEMBLED A CANADA SS |
|               |        | _         |      |     |                       |