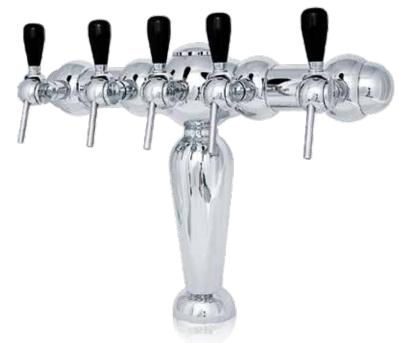

#### **SUPER SEXY**

These sharp, opulent european style towers are perfect if you're looking for a design that will catch the eye of any customer.