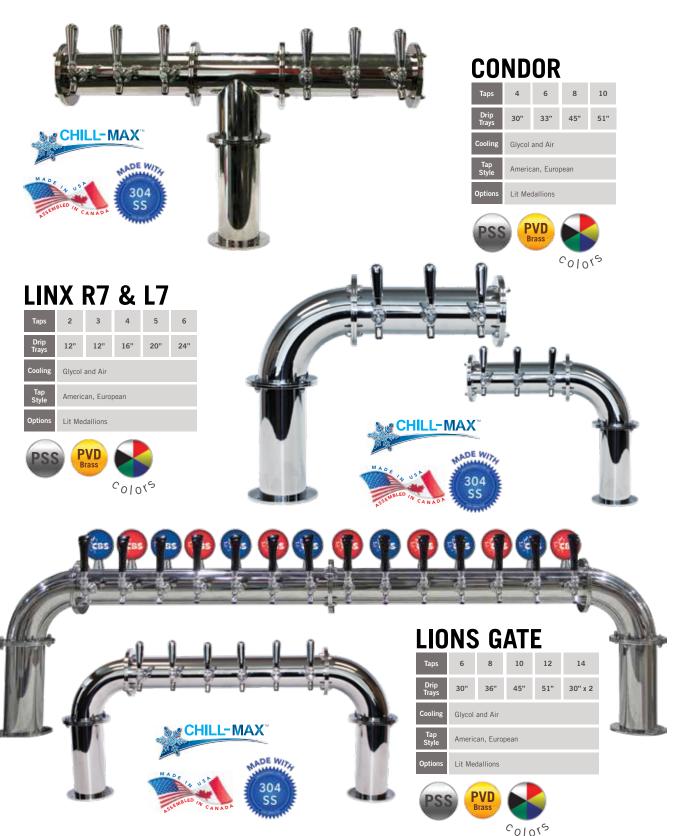

#### **BRIDGE**

| Taps          | 6 8            |     | 10  | 12  |  |  |
|---------------|----------------|-----|-----|-----|--|--|
| Drip<br>Trays | 20"            | 24" | 30" | 36" |  |  |
| Cooling       | Glycol and Air |     |     |     |  |  |
| Tap<br>Style  | American       |     |     |     |  |  |

#### **RAIL**

| Taps          | 6 8             |  | 10 | 12 |  |  |  |
|---------------|-----------------|--|----|----|--|--|--|
| Drip<br>Trays | 20" 24" 30" 36" |  |    |    |  |  |  |
| Cooling       | Glycol and Alr  |  |    |    |  |  |  |
| Tap<br>Style  | American        |  |    |    |  |  |  |

#### **LIONS GATE 3P**

| Taps          | 12             | 16      | 20      | 24      |  |  |  |
|---------------|----------------|---------|---------|---------|--|--|--|
| Drip<br>Trays | 2 x 24"        | 2 x 36" | 4 x 20" | 2 x 51" |  |  |  |
| Cooling       | Glycol and Air |         |         |         |  |  |  |
| Tap<br>Style  | American       |         |         |         |  |  |  |
| Options       | Lit Medallions |         |         |         |  |  |  |