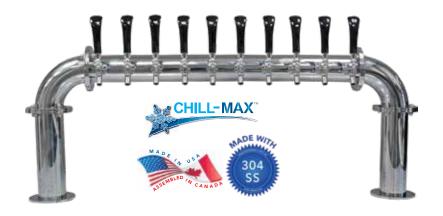

#### **BRIDGE**

| Taps          | 6 8            |     | 10  | 12  |  |  |
|---------------|----------------|-----|-----|-----|--|--|
| Drip<br>Trays | 20"            | 24" | 30" | 36" |  |  |
| Cooling       | Glycol and Air |     |     |     |  |  |
| Tap<br>Style  | American       |     |     |     |  |  |

#### **RAIL**

| Taps          | 6 8             |  | 10 | 12 |  |  |  |
|---------------|-----------------|--|----|----|--|--|--|
| Drip<br>Trays | 20" 24" 30" 36" |  |    |    |  |  |  |
| Cooling       | Glycol and Alr  |  |    |    |  |  |  |
| Tap<br>Style  | American        |  |    |    |  |  |  |