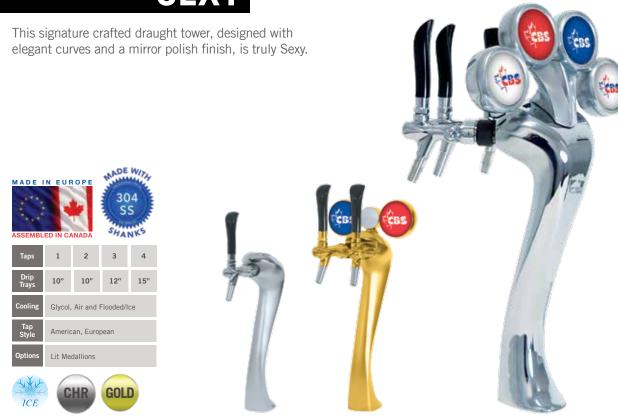

# THE PERFECT POUR

The Perfect Pouring Experience begins when a customer takes their first glance at the bar. The draught beer tower acts as a focal point and sets the stage for the patrons drinking experience. A high quality draught beer tower acts as a marketing tool to help drive profitable draught beer sales and induce customers to try out the products on tap. With so many different options and configurations let CBS help you select the right tower for your bar or restaurant to assist in the best guest experience!



#### SEXY



#### **LUCKY**

This swirling draught tower adds a glamorous appeal to any bar or restaurant.







#### SHIELD

The ultimate branding solution. These towers are equipped with customizable LED illuminated medallions which provides point of dispense graphics to show off the many brands you have available on tap!





## **MONGOOSE**

The European produced Mongoose is a top selling tower that is available in 1, 2, 3, and 4 tap configurations; with or without branded medallions. The Mongoose's snake-like design is sure to grab the attention of anyone entering your establishment.







This classic, elegantly styled tower marries gold or chrome finish with a colored ceramic ring. Choose the color combination that fits best with your décor.







European quality and style, the Panther is