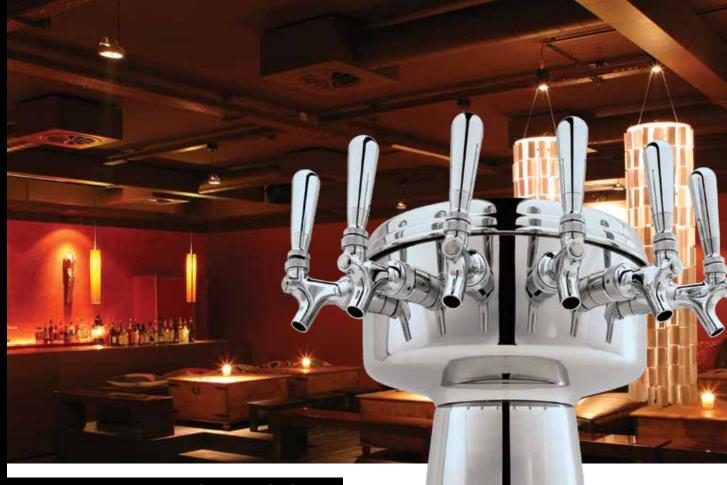

#### **BRIDGE**

| Taps          | 6 8            |     | 10  | 12  |  |  |
|---------------|----------------|-----|-----|-----|--|--|
| Drip<br>Trays | 20"            | 24" | 30" | 36" |  |  |
| Cooling       | Glycol and Air |     |     |     |  |  |
| Tap<br>Style  | American       |     |     |     |  |  |

#### **RAIL**

| Taps          | 6 8             |  | 10 | 12 |  |  |  |
|---------------|-----------------|--|----|----|--|--|--|
| Drip<br>Trays | 20" 24" 30" 36" |  |    |    |  |  |  |
| Cooling       | Glycol and Alr  |  |    |    |  |  |  |
| Tap<br>Style  | American        |  |    |    |  |  |  |