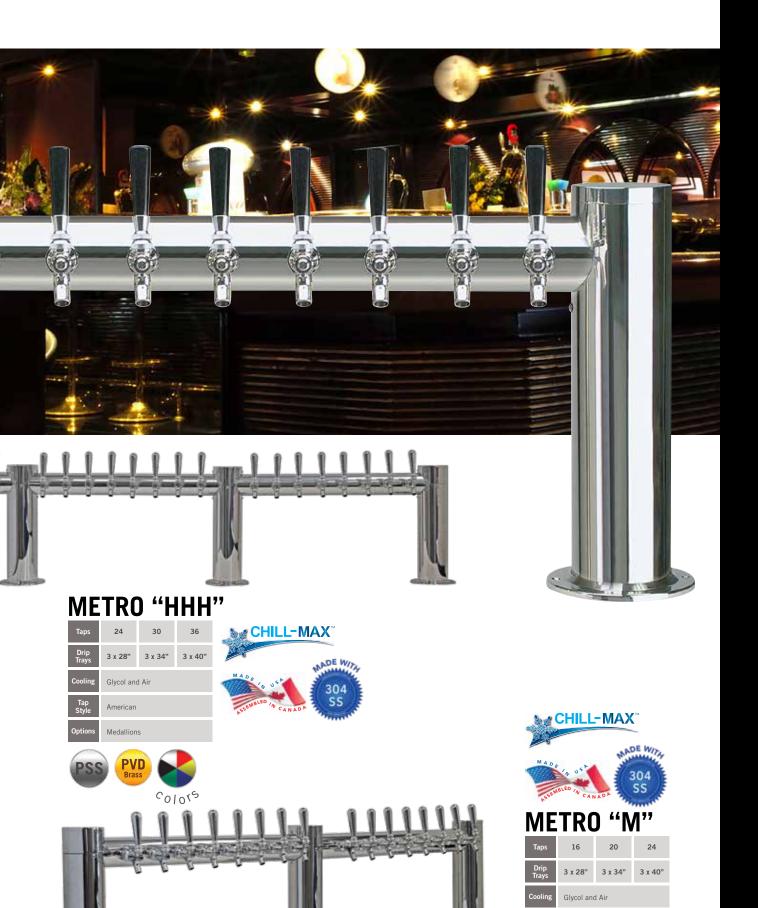

# THE PERFECT POUR

The Perfect Pouring Experience begins when a customer takes their first glance at the bar. The draught beer tower acts as a focal point and sets the stage for the patrons drinking experience. A high quality draught beer tower acts as a marketing tool to help drive profitable draught beer sales and induce customers to try out the products on tap. With so many different options and configurations let CBS help you select the right tower for your bar or restaurant to assist in the best guest experience!