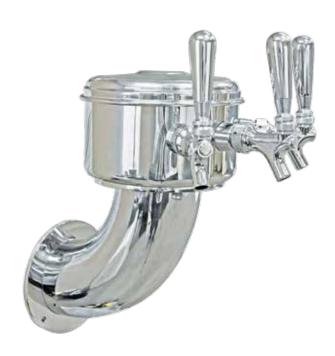

#### LANTERN

This tower is a unique and innovative way to efficiently dispense beer, wine, cider or all three through the wall! The design acts as a space saver and draws customers' attention to draught offerings for any bar or restaurant!