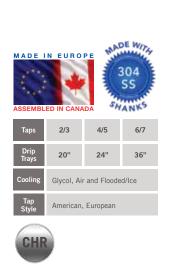

#### 4" T-TOWER

These towers are a classic go-to for a large variety of beer offered on tap. They are constructed from premium quality stainless steel and engineered to stand the test of time.

| Taps          | 4      | 5         | 6    | 8   | CHILL-MAX             |
|---------------|--------|-----------|------|-----|-----------------------|
| Drip<br>Trays | 12"    | 15"       | 20"  | 24" | MADE WITZ             |
| Cooling       | Glycol | and Air   |      |     | MADE 1 304            |
| Tap<br>Style  | Americ | an, Europ | oean |     | ASSEMBLED A CANADA SS |
|               |        | _         |      |     |                       |

#### 3" T-TOWER

| Taps          | 3      | 4        | 5    | 6   | <b>See CHILL-MAX</b> ™ |
|---------------|--------|----------|------|-----|------------------------|
| Тарз          | J      | 7        | 3    | Ü   | CHILL WAX              |
| Drip<br>Trays | 12"    | 12"      | 15"  | 20" | MADE W/Z               |
| Cooling       | Glycol | and Air  |      |     | MADE 12 USP 304        |
| Tap<br>Style  | Americ | an, Euro | pean |     | ASSEMBLED IN CANADA    |
| BSS           | P      | PVD      | Colo | 15  |                        |
|               |        |          | C010 | 15  |                        |