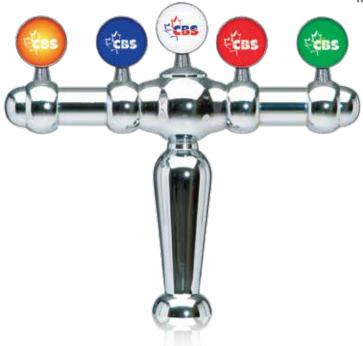

#### SHIELD

The ultimate branding solution. These towers are equipped with customizable LED illuminated medallions which provides point of dispense graphics to show off the many brands you have available on tap!