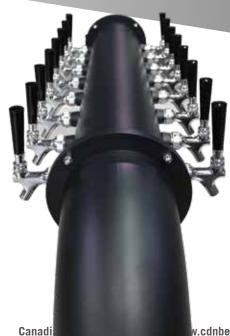

#### **MODULAR SS TUBE TOWERS**

This line of towers offers the ultimate flexibility with a small footprint. The Modular line can be connected and customized to fit any dispensing need. Suspend from the ceiling, mount on the wall, anything your imagination can come up with, the Modular line can handle. Built with commercial grade stainless steel, polished to a brilliant shine, these towers are built to last and look great!