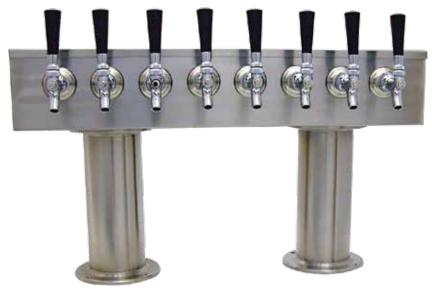

#### **DOUBLE PEDESTAL**

These heavy duty commercial draught beer towers are high quality and long lasting. Dispense beer as it was intended to taste!

C01015