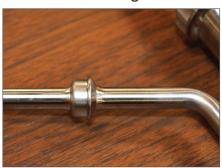

Rather than installing the nut to secure the lid, the formed discharge tube will ensure the lid stays in place. This change reduces the amount of potentially lost parts during cleaning.

This will be a rolling change beginning spring of 2018. At this time, the change only affects units that utilize the Food Server Pump such as:

- FSPW Fudge and Caramel Server
- FSP Hot Topping Server with Pump
- Twin FS/FSP Servers

Location of affected component

With Discharge Tube Nut

**Nutless Discharge Tube** 