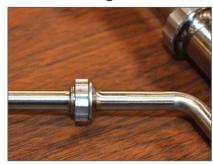

Rather than installing the nut to secure the lid, the formed discharge tube will ensure the lid stays in place. This change reduces the amount of potentially lost parts during cleaning.

This will be a rolling change beginning spring of 2018. At this time, the change only affects units that utilize the Food Server Pump such as:

- FSPW Fudge and Caramel Server
- FSP Hot Topping Server with Pump
- Twin FS/FSP Servers

Location of affected component

With Discharge Tube Nut

**Nutless Discharge Tube** 