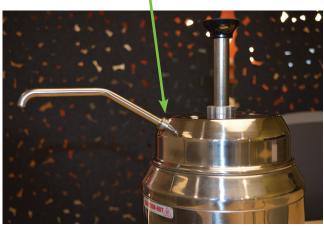

## NUTLESS DISCHARGE TUBE FOR FOOD SERVER PUMP

At Server Products, we strive to provide the foodservice industry with simple, effective serving solutions. In order to further simplify our stainless steel pumps, we have introduced a new nutless discharge tube.

Rather than installing the nut to secure the lid, the formed discharge tube will ensure the lid stays in place. This change reduces the amount of potentially lost parts during cleaning.

This will be a rolling change beginning spring of 2018. At this time, the change only affects units that utilize the Food Server Pump such as:

- FSPW Fudge and Caramel Server
- FSP Hot Topping Server with Pump
- Twin FS/FSP Servers

Location of affected component

With Discharge Tube Nut

**Nutless Discharge Tube** 